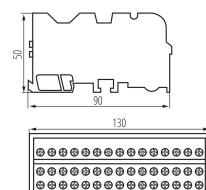

## **23333** KTB-125-15-M

Distribution block

5905339233332

Terminal block is used for power distribution, it is adapted to cable lugs.

## **GENERAL DATA:**

Colour: white

Place of assembly: rail TH35 Norm: PN-EN 60947-7-1