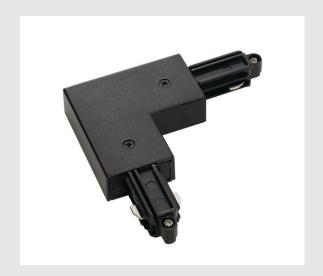

## CORNER CONNECTOR for 1-phase high-voltage surface-mounted track

## black, earth electrode outside

Corner connector with feed capability for the 1-phase high-voltage surface-mounted track system. Available in various colour versions, you can also choose the ground conductor's position left or right depending on your individual installation. More detailed information can be provided on request.

## **TECHNICAL DATA**

| Item no.:       | 143050           |
|-----------------|------------------|
| Nominal voltage | 220-240V ~50Hz V |
| Length          | 10.4 cm          |
| Width           | 10.4 cm          |
| Height          | 1.8 cm           |
| Net weight      | 0.069 kg         |
| Gross weight    | 0.073 kg         |
| IP Code         | IP 20            |
| Safety class    | I                |
| Color           | black            |
| BIG WHITE Page  | 529              |