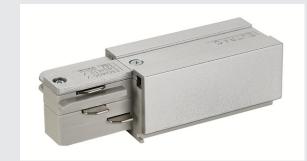

## FEED-IN for EUTRAC 240V 3-phase surface-mounted track

## earth electrode right, silver-grey

Feed-in for the 240V 3-phase surface-mounted track system. Available in various colour versions, you can also choose the ground conductor's position left or right depending on your individual installation. More detailed information can be provided on request.