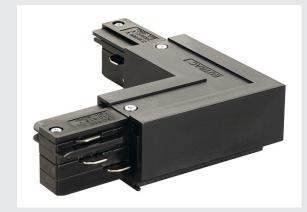

## L-CONNECTOR

## for EUTRAC 240V 3-phase surface-mounted track, earth electrode outside, black

Corner connector with feed capability for the 240V 3-phase surface-mounted track system. Available in various colour versions, you can also choose the ground conductor's position left or right depending on your individual installation. More detailed information can be provided on request.

## **TECHNICAL DATA**

| Item no.:       | 145670       |
|-----------------|--------------|
| Nominal voltage | 230V ~50Hz V |
| Length          | 15.0 cm      |
| Width           | 15.0 cm      |
| Height          | 3.2 cm       |
| Net weight      | 0.152 kg     |
| Gross weight    | 0.162 kg     |
| IP Code         | IP 20        |
| Safety class    |              |
| Color           | black        |
| BIG WHITE Page  | 502          |