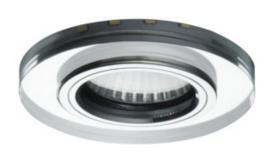

# **24416** SOREN O-SR CW

Ceiling-mounted spotlight fitting

5905339244161

Kanlux SOREN are glass holders whose additional asset is the colourful, decorative LED strip lighting up the glass base of the holder.

### **GENERAL DATA:**

Colour: silver

**Necessity of using self-shielding lamps**: yes **Place of assembly**: Recessed mount in the ceiling

Place of application: Indoors

Minimum distance from the illuminated object: 0,5m

**Replaceable light source**: yes **Light source included**: no

Height [mm]: 22 Diameter [mm]: 90

Assembly hole [mm]: Ø65-70 Integrated LED light source: yes