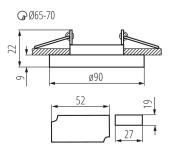

**Replaceable light source**: yes **Light source included**: no

Height [mm]: 22 Diameter [mm]: 90

Assembly hole [mm]: Ø65-70 Integrated LED light source: yes