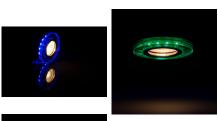

# **24416** SOREN O-SR CW

Ceiling-mounted spotlight fitting

5905339244161

Kanlux SOREN are glass holders whose additional asset is the colourful, decorative LED strip lighting up the glass base of the holder.

## TECHNICAL DATA:

Rated voltage [V]: 220-240 AC Rated frequency [Hz]: 50/60 Maximum power [W]: max 20 Rated power (LED) [W]: 3,6

Light source: PAR16 Diode type: LED SMD

Colour temperature: cold white Colour temperature [K]: 6500