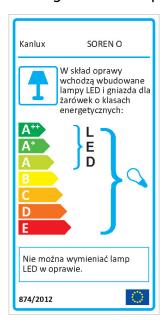

Cap: GU10

Service life [h]: 20000

Number of on/off cycles: ≥15000

Ambient temperature range to which the product can be

exposed: 5÷25

The fixture is adapted to the light sources of the

following energy classes: A++,A+,A,B,C,D,E

**Enclosure material**: glass

Connection type: Bolt terminal block

Range of sections of wires used [mm $^2$ ]: 0,75 $\div$ 2,5

The fixture set includes built-in LED's with the following

energy classes: A++,A+,A