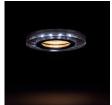

# **24416** SOREN O-SR CW

Ceiling-mounted spotlight fitting

5905339244161

Kanlux SOREN are glass holders whose additional asset is the colourful, decorative LED strip lighting up the glass base of the holder.