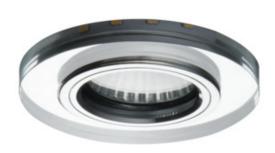

# **24410** SOREN O-SR WW

Ceiling-mounted spotlight fitting

5905339244109

Kanlux SOREN are glass holders whose additional asset is the colourful, decorative LED strip lighting up the glass base of the holder.

### **GENERAL DATA:**

Colour: silver

**Necessity of using self-shielding lamps**: yes **Place of assembly**: Recessed mount in the ceiling

Place of application: Indoors

Minimum distance from the illuminated object: 0,5m

**Replaceable light source**: yes **Light source included**: no

Height [mm]: 22 Diameter [mm]: 90

**Assembly hole [mm]**: Ø65-70 **Integrated LED light source**: yes