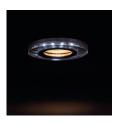

# **24410** SOREN O-SR WW

Ceiling-mounted spotlight fitting

5905339244109

Kanlux SOREN are glass holders whose additional asset is the colourful, decorative LED strip lighting up the glass base of the holder.

## TECHNICAL DATA:

Rated voltage [V]: 220-240 AC Rated frequency [Hz]: 50/60 Maximum power [W]: max 20 Rated power (LED) [W]: 3,6

**Light source**: PAR16 **Diode type**: LED SMD

Colour temperature: Warm white Colour temperature [K]: 3000