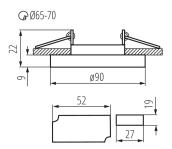

**Replaceable light source**: yes **Light source included**: no

Height [mm]: 22 Diameter [mm]: 90

**Assembly hole [mm]**: Ø65-70 **Integrated LED light source**: yes