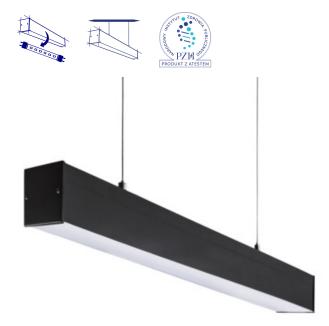

### **GENERAL DATA:**

Colour: black

Place of assembly: for suspension on the ceiling

Place of application: Indoors

Minimum distance from the illuminated object: 0,5m

Replaceable light source: yes Light source included: no Fixture lighting direction: down

Power supply of T8 LED fluorescent lamps: Unilateral

Length [mm]: 1540 Width [mm]: 60 Height [mm]: 69

## TECHNICAL DATA:

Rated voltage [V]: 220-240 AC Rated frequency [Hz]: 50 Maximum power [W]: max 58

Class of protection against electric shock: |

Lampshade material: plastic

Light source: T8 LED

Cap: G13

Ambient temperature range to which the product can be

exposed: 5÷25

Shade type: microprismatic

The fixture is adapted to the light sources of the

**following energy classes**: A++,A+,A **Enclosure material**: aluminum alloy **Connection type**: Self-clamping block

Range of sections of wires used [mm $^2$ ]: 1,5 $\div$ 2,5

IP class: 20