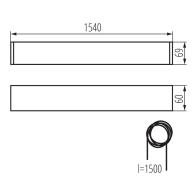

Power supply of T8 LED fluorescent lamps: Unilateral

Length [mm]: 1540 Width [mm]: 60 Height [mm]: 69