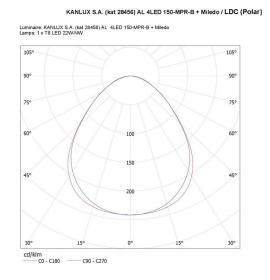

#### KANLUX S.A. (kat 28456) AL 4LED 150-MPR-B + GLASSv3 / LDC (Polar)

Luminaire: KANLUX S.A. (kat 28456) AL 4LED 150-MPR-B + GLASSv3 Lamps: 1 x T8 LED GLASSv3 24W-NW

#### KANLUX S.A. (kat 28456) AL 4LED 150-MPR-B + GLASSv2 / LDC (Polar)

Luminaire: KANLUX S.A. (kat 28456) AL 4LED 150-MPR-8 + GLASSv2 Lamps: 1 x T8 LED GLASSv2 24W-NW