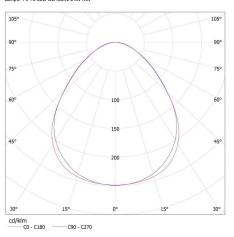

#### KANLUX S.A. (kat 28456) AL 4LED 150-MPR-B + GLASSv3 / LDC (Polar)

Luminaire: KANLUX S.A. (kat 28456) AL 4LED 150-MPR-B + GLASSv3 Lamps: 1 x T8 LED GLASSv3 24W-NW

#### KANLUX S.A. (kat 28456) AL 4LED 150-MPR-B + GLASSv2 / LDC (Polar)

Luminaire: KANLUX S.A. (kat 28456) AL 4LED 150-MPR-8 + GLASSv2 Lamps: 1 x T8 LED GLASSv2 24W-NW