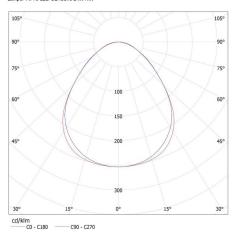

#### KANLUX S.A. (kat 28456) AL 4LED 150-MPR-B + GLASSv3 / LDC (Polar)

Luminaire: KANLUX S.A. (kat 28456) AL 4LED 150-MPR-B + GLASSv3 Lamps: 1 x T8 LED GLASSv3 24W-NW

#### KANLUX S.A. (kat 28456) AL 4LED 150-MPR-B + GLASSv2 / LDC (Polar)

Luminaire: KANLUX S.A. (kat 28456) AL 4LED 150-MPR-8 + GLASSv2 Lamps: 1 x T8 LED GLASSv2 24W-NW