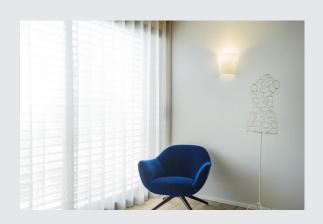

## **BASKET**

wall light, A60, frosted glass, max. 60W

Classically elegant recessed wall light. The design of BAS-KET describes a frosted glass shade which surrounds the socket including the mounting plate and thereby hides them from the viewer. Thus, the luminaire appears as a stand-alone glass basket. As we chose a standard E27 socket, hence the connection can be made directly from 230V mains supply. Furthermore, this results in the possibility of choosing energy-saving or LED light sources.