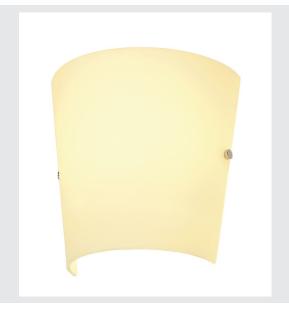

## **BASKET**

wall light, A60, frosted glass, max. 60W

Classically elegant recessed wall light. The design of BAS-KET describes a frosted glass shade which surrounds the socket including the mounting plate and thereby hides them from the viewer. Thus, the luminaire appears as a stand-alone glass basket. As we chose a standard E27 socket, hence the connection can be made directly from 230V mains supply. Furthermore, this results in the possibility of choosing energy-saving or LED light sources.