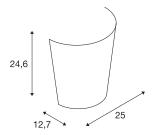

## **TECHNICAL DATA**

| Item no.:               | 151591          |
|-------------------------|-----------------|
| Socket                  | E27             |
| Number of sockets       | 1               |
| Lamps included          | 0               |
| Primary nominal voltage | 230V ~50Hz mA/V |
| Width                   | 25.0 cm         |
| Height                  | 24.6 cm         |
| Depth                   | 12.7 cm         |
| Net weight              | 1.018 kg        |
| Gross weight            | 1.35 kg         |
| IP Code                 | IP 20           |
| Safety class            | I               |
| Assembly                | Surface         |
| Assembly details        | Wall            |
| Wattage                 | 60 W            |
| Color                   | white           |
| BIG WHITE Page          | 199             |
|                         |                 |