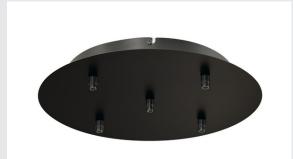

## CEILING PLATE FITU 5-way ceiling plate

## round, black, incl. strain-relief

The round FITU ceiling plate is available in various colours with either one, three, or five outlets, and can be combined with any FITU E27 pendant luminaire. Delivered with corresponding strain relief.

## **TECHNICAL DATA**

| Item no.:        | 132620       |
|------------------|--------------|
| Nominal voltage  | 230V ~50Hz V |
| Height           | 6.0 cm       |
| Diameter         | 33.0 cm      |
| Net weight       | 1.204 kg     |
| Gross weight     | 1.883 kg     |
| IP Code          | IP 20        |
| Safety class     |              |
| Assembly         | Surface      |
| Assembly details | Ceiling      |
| Color            | black        |
| BIG WHITE Page   | 98           |