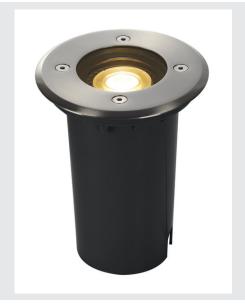

## SOLASTO 120

outdoor inground fitting, LED GU10 51 mm, IP67, round, stainless steel, max. 6W

The walkable 240V inground fitting SOLASTO 120 has a round stainless steel shade and a GU10 plastic socket and thus, it is especially and only suitable for LED lamps. With its IP67 protection class, the luminaire is suitable for outdoor use. The electrical connection is made directly to the 230V mains supply. A mounting pot is included in the delivery for simple assembly.

## **TECHNICAL DATA**

| Item no.:               | 227680          |  |  |
|-------------------------|-----------------|--|--|
| Socket                  | GU10            |  |  |
| Lamp                    | LED GU10 51mm   |  |  |
| Number of sockets       | 1               |  |  |
| Lamps included          | 0               |  |  |
| Primary nominal voltage | 230V ~50Hz mA/V |  |  |
| Diameter                | 12.0 cm         |  |  |
| Depth                   | 13.6 cm         |  |  |
| Installation diameter   | 10.5 cm         |  |  |
| Installation depth      | 15.2 cm         |  |  |
| Net weight              | 0.63 kg         |  |  |
| Gross weight            | 0.707 kg        |  |  |
| IP Code                 | IP 67           |  |  |
| Safety class            | Ш               |  |  |
| Impact resistance class | IK08            |  |  |
| Impact resistance       | 5 Joule         |  |  |
| Assembly                | Recessed        |  |  |
| Assembly details        | Ground          |  |  |
| Wattage                 | 6 W             |  |  |
| Color                   | stainless steel |  |  |
| Mechanical loading      | 0,6 t           |  |  |
| BIG WHITE Page          | 750             |  |  |
|                         |                 |  |  |