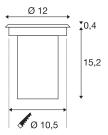

## **TECHNICAL DATA**

| Item no.:               | 227680          |  |  |
|-------------------------|-----------------|--|--|
| Socket                  | GU10            |  |  |
| Lamp                    | LED GU10 51mm   |  |  |
| Number of sockets       | 1               |  |  |
| Lamps included          | 0               |  |  |
| Primary nominal voltage | 230V ~50Hz mA/V |  |  |
| Diameter                | 12.0 cm         |  |  |
| Depth                   | 13.6 cm         |  |  |
| Installation diameter   | 10.5 cm         |  |  |
| Installation depth      | 15.2 cm         |  |  |
| Net weight              | 0.63 kg         |  |  |
| Gross weight            | 0.707 kg        |  |  |
| IP Code                 | IP 67           |  |  |
| Safety class            | Ш               |  |  |
| Impact resistance class | IK08            |  |  |
| Impact resistance       | 5 Joule         |  |  |
| Assembly                | Recessed        |  |  |
| Assembly details        | Ground          |  |  |
| Wattage                 | 6 W             |  |  |
| Color                   | stainless steel |  |  |
| Mechanical loading      | 0,6 t           |  |  |
| BIG WHITE Page          | 750             |  |  |
|                         |                 |  |  |