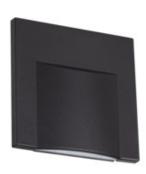

## **33332** ERINUS LED L B-WW

Staircase LED light fitting

5905339333322

Kanlux ERINUS is a unique series of premium stairwaf fittings made of plastic. These luminaires are characterized by exceptional lightness due to the materials from which they were made, and at the same time they are made with great precision and attention to detail. Kanlux ERINUS are very thin, so they flush with the wall line and make it a discreet decoration. We have three colors to choose (white, black and gray), two colors of light (warm and neutral light) and three different models of luminaires. The Kanlux ERINUS L is a square luminaire glowing in one direction, the LL model shines in both directions, and the Kanlux ERINUS O is a round luminaire glowing in one direction.

# 33332 ERINUS LED L B-WW

## Staircase LED light fitting

Lamp-ignition time [s]:  $\leq 0.5$ 

IP class: 20