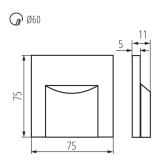

Required diameter of the assembly box [Ømm]: 60

Assembly-hole dimensions [mm]: 60 Integrated LED light source: yes

#### TECHNICAL DATA:

Rated voltage [V]: 12 DC Maximum power [W]: 0,8

Class of protection against electric shock: III

**Lampshade material**: plastic

**Diode type**: LED SMD **Luminous flux [lm]**: 15

Colour temperature: Warm white Colour temperature [K]: 3000 Colour uniformity [SDCM]: ≤6 Colour-rendering index Ra: ≥80