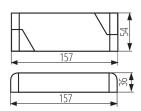

## **GENERAL DATA:**

Colour: white Place of application: Indoors Possibility of installation on a normally flammable surface: yes Length [mm]: 157 Width [mm]: 54 Height [mm]: 36