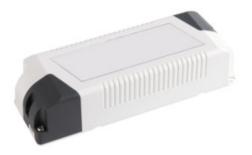

CV power supply unit

5905339268167

Kanlux POWELED is an electronic constant-voltage power supply unit. It is used for powering LED belts such as LEDS P or LEDS B.

## **GENERAL DATA:**

Colour: white Place of application: Indoors Possibility of installation on a normally flammable surface: yes Length [mm]: 157 Width [mm]: 54 Height [mm]: 36