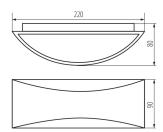

Length [mm]: 220 Width [mm]: 90 Height [mm]: 80

**Integrated LED light source**: yes