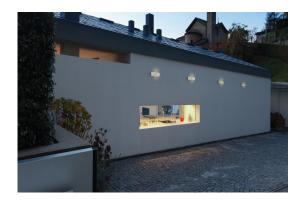

#### Facade luminaire

5905339292612

Kanlux BISO are facade fittings characterized by simple and attractive design. They can be used as a fitting for interiors (they have an appropriate CRI coefficient), at the same time they can be used on building facades (IP54). In Kanlux BISO holder light falling from the LED module is softly diffused on facade and a rear part of the holder.