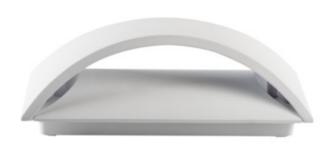

#### Facade luminaire

5905339292612

Kanlux BISO are facade fittings characterized by simple and attractive design. They can be used as a fitting for interiors (they have an appropriate CRI coefficient), at the same time they can be used on building facades (IP54). In Kanlux BISO holder light falling from the LED module is softly diffused on facade and a rear part of the holder.

### Facade luminaire

**IP class**: 54