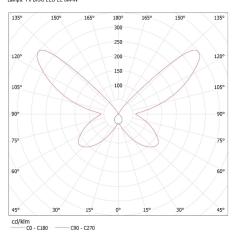

Weight of a cardboard box [kg]: 13.72 Width of a cardboard box [cm]: 22 Height of a cardboard box [cm]: 48 Length of a cardboard box [cm]: 48 Volume of a cardboard box [m³]: 0.050688

KANLUX S.A. (kat 29261) BISO LED EL 8W-W / LDC (Polar)

Luminaire: KANLUX S.A. (kat 29261) BISO LED EL 8W-W Lamps: 1 x BISO LED EL 8W-W