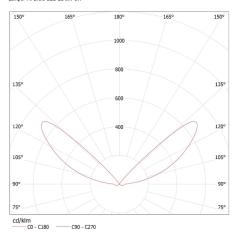

Weight of a cardboard box [kg]: 13.72 Width of a cardboard box [cm]: 22 Height of a cardboard box [cm]: 48 Length of a cardboard box [cm]: 48 Volume of a cardboard box [m³]: 0.050688

KANLUX S.A. (kat 29260) BISO LED EL 8W-GR / LDC (Polar)