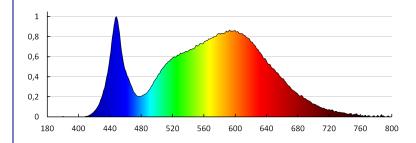

#### TECHNICAL DATA:

Rated voltage [V]: 220-240 AC Rated frequency [Hz]: 50/60

Power factor: 0.5 Maximum power [W]: 8

Class of protection against electric shock: |

Diode type: LED COB
Luminous flux [Im]: 140
Colour temperature: white
Colour temperature [K]: 4000
Colour uniformity [SDCM]: ≤6
Colour-rendering index Ra: ≥80