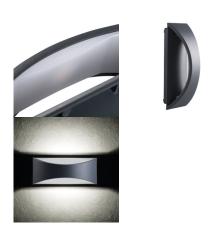

## **29260** BISO LED EL 8W-GR

Facade luminaire

5905339292605

Kanlux BISO are facade fittings characterized by simple and attractive design. They can be used as a fitting for interiors (they have an appropriate CRI coefficient), at the same time they can be used on building facades (IP54). In Kanlux BISO holder light falling from the LED module is softly diffused on facade and a rear part of the holder.

### **GENERAL DATA:**

Colour: graphite

Place of assembly: wall mounted

Place of application: Indoors and outdoors

Minimum distance from the illuminated object: 0,5m

Compatible with a dimmer: no

Wykrywanie ruchu: no Replaceable light source: no

#### TECHNICAL DATA:

Rated voltage [V]: 220-240 AC Rated frequency [Hz]: 50/60

Power factor: 0.5 Maximum power [W]: 8

Class of protection against electric shock: |

Diode type: LED COB
Luminous flux [Im]: 140
Colour temperature: white
Colour temperature [K]: 4000
Colour uniformity [SDCM]: ≤6
Colour-rendering index Ra: ≥80