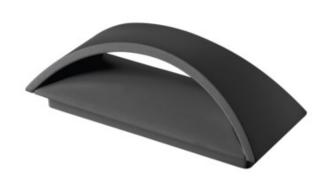

## **29260** BISO LED EL 8W-GR

Facade luminaire

5905339292605

Kanlux BISO are facade fittings characterized by simple and attractive design. They can be used as a fitting for interiors (they have an appropriate CRI coefficient), at the same time they can be used on building facades (IP54). In Kanlux BISO holder light falling from the LED module is softly diffused on facade and a rear part of the holder.

### **GENERAL DATA:**

Colour: graphite

Place of assembly: wall mounted

Place of application: Indoors and outdoors

Minimum distance from the illuminated object: 0,5m

Compatible with a dimmer: no

Wykrywanie ruchu: no Replaceable light source: no