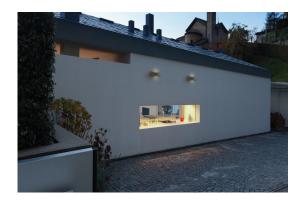

## **29260** BISO LED EL 8W-GR

Facade luminaire

5905339292605

Kanlux BISO are facade fittings characterized by simple and attractive design. They can be used as a fitting for interiors (they have an appropriate CRI coefficient), at the same time they can be used on building facades (IP54). In Kanlux BISO holder light falling from the LED module is softly diffused on facade and a rear part of the holder.

#### Facade luminaire

**IP class**: 54