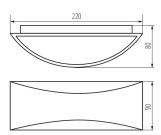

Length [mm]: 220 Width [mm]: 90 Height [mm]: 80

Integrated LED light source: yes