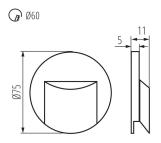

Required diameter of the assembly box [Ømm]: 60

Assembly-hole dimensions [mm]: 60 Integrated LED light source: yes