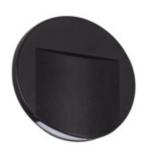

# **33335** ERINUS LED O B-NW

Staircase LED light fitting

5905339333353

Kanlux ERINUS is a unique series of premium stairwaf fittings made of plastic. These luminaires are characterized by exceptional lightness due to the materials from which they were made, and at the same time they are made with great precision and attention to detail. Kanlux ERINUS are very thin, so they flush with the wall line and make it a discreet decoration. We have three colors to choose (white, black and gray), two colors of light (warm and neutral light) and three different models of luminaires. The Kanlux ERINUS L is a square luminaire glowing in one direction, the LL model shines in both directions, and the Kanlux ERINUS O is a round luminaire glowing in one direction.

#### **GENERAL DATA:**

To be built into the wall: yes

Colour: black

Place of assembly: Recessed mount in the wall

Place of application: Indoors

Minimum distance from the illuminated object: 0,1m

Compatible with a dimmer: no Replaceable light source: no