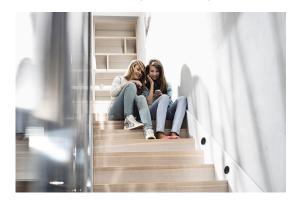

# **33335** ERINUS LED O B-NW

Staircase LED light fitting

5905339333353

Kanlux ERINUS is a unique series of premium stairwaf fittings made of plastic. These luminaires are characterized by exceptional lightness due to the materials from which they were made, and at the same time they are made with great precision and attention to detail. Kanlux ERINUS are very thin, so they flush with the wall line and make it a discreet decoration. We have three colors to choose (white, black and gray), two colors of light (warm and neutral light) and three different models of luminaires. The Kanlux ERINUS L is a square luminaire glowing in one direction, the LL model shines in both directions, and the Kanlux ERINUS O is a round luminaire glowing in one direction.

#### **GENERAL DATA:**

To be built into the wall: yes

Colour: black

Place of assembly: Recessed mount in the wall

Place of application: Indoors

Minimum distance from the illuminated object: 0,1m

Compatible with a dimmer: no Replaceable light source: no