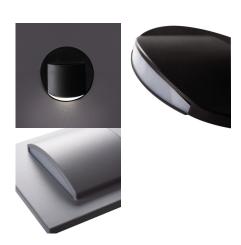

# **33335** ERINUS LED O B-NW

Staircase LED light fitting

5905339333353

Kanlux ERINUS is a unique series of premium stairwaf fittings made of plastic. These luminaires are characterized by exceptional lightness due to the materials from which they were made, and at the same time they are made with great precision and attention to detail. Kanlux ERINUS are very thin, so they flush with the wall line and make it a discreet decoration. We have three colors to choose (white, black and gray), two colors of light (warm and neutral light) and three different models of luminaires. The Kanlux ERINUS L is a square luminaire glowing in one direction, the LL model shines in both directions, and the Kanlux ERINUS O is a round luminaire glowing in one direction.

#### **GENERAL DATA:**

To be built into the wall: yes

Colour: black

Place of assembly: Recessed mount in the wall

Place of application: Indoors

Minimum distance from the illuminated object: 0,1m

Compatible with a dimmer: no Replaceable light source: no