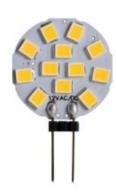

## **18503** LED12 G4-NW

LED light source

5905339185037

Kanlux LED12 G4 is an LED capsule based on new, high-performance LEDs. The source's lighting angle is  $120^{\circ}$ , its life is 20 000 hours, and the efficency for the NW colour is as much as 140 Im/W.

#### TECHNICAL DATA:

Rated voltage [V]: 12 AC; 12 DC

Rated power [W]: 1.2 Light source: JC Diode type: LED SMD

Total rated luminous flux [lm]: 170

Colour temperature: white Colour temperature [K]: 4000 Colour uniformity [SDCM]: ≤6 Colour-rendering index Ra: ≥80

Cap: G4

Rated lamp-service life [h]: 20000 Number of on/off cycles: ≥20000 Rated beam angle [°]: 120 Rated light level [°]: 120

Light source EEI: A++

Lamp rated current [mA]: AC 170 / DC 100Luminous efficiency of the lamp [lm/W]: 142