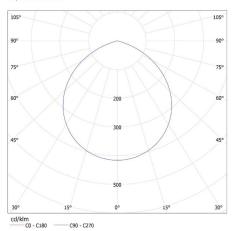

#### KANLUX S.A. (kat 18503) LED12 G4-NW / LDC (Polar)

Luminaire: KANLUX S.A. (kat 18503) LED12 G4-NW Lamps: 1 x LED12 G4-NW

We reserve the right to make technical changes. The data contained in this material are not legally binding. Photometry: the results obtained from testing were from a specific sample.