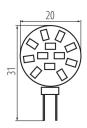

### **GENERAL DATA:**

Lamp designed for decorative lighting: no

Compatible with a dimmer: no

Height [mm]: 31 Diameter [mm]: 20 Mercury content: no