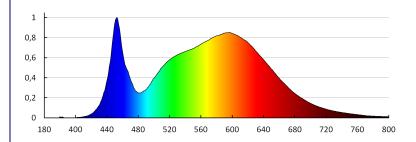

#### TECHNICAL DATA:

Rated voltage [V]: 12 AC; 12 DC

Rated power [W]: 1.2 Light source: JC Diode type: LED SMD

Total rated luminous flux [lm]: 170

Colour temperature: white Colour temperature [K]: 4000 Colour uniformity [SDCM]: ≤6 Colour-rendering index Ra: ≥80