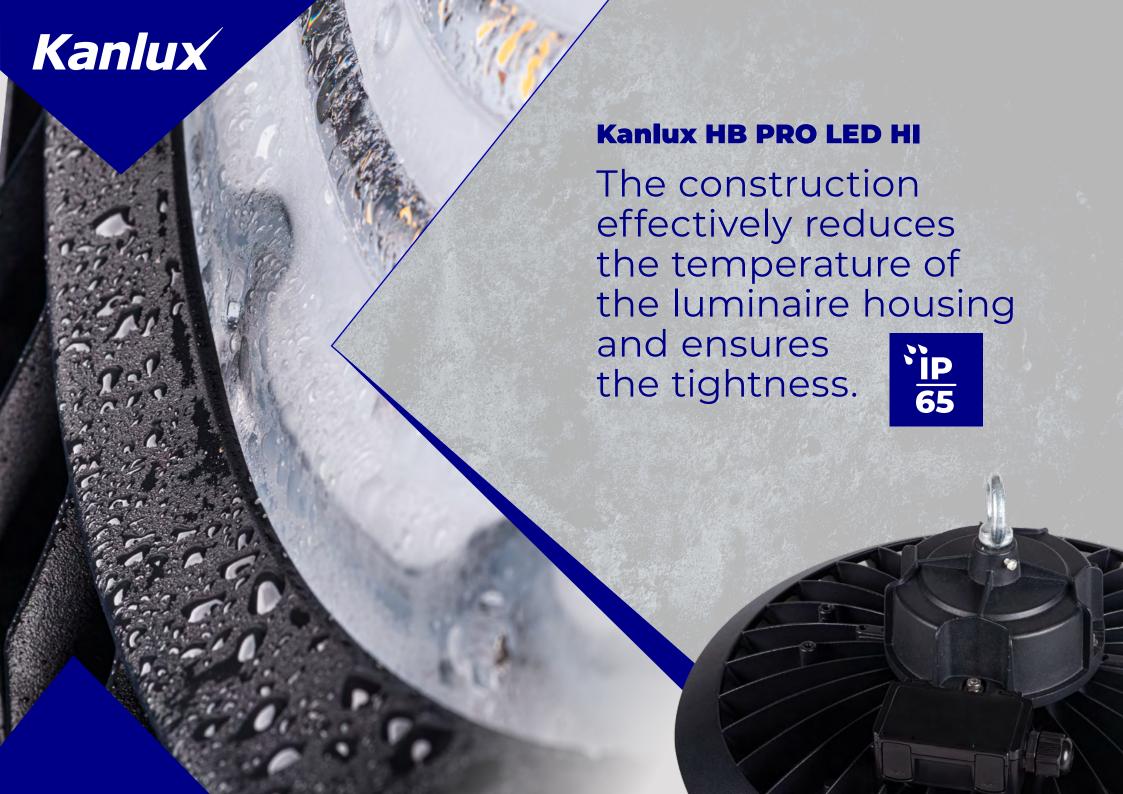

rated voltage: 220-240 AC material of housing: aluminum alloy protective glass material: plastic light angle: 90°

class of protection: I ingress protection: IP 65