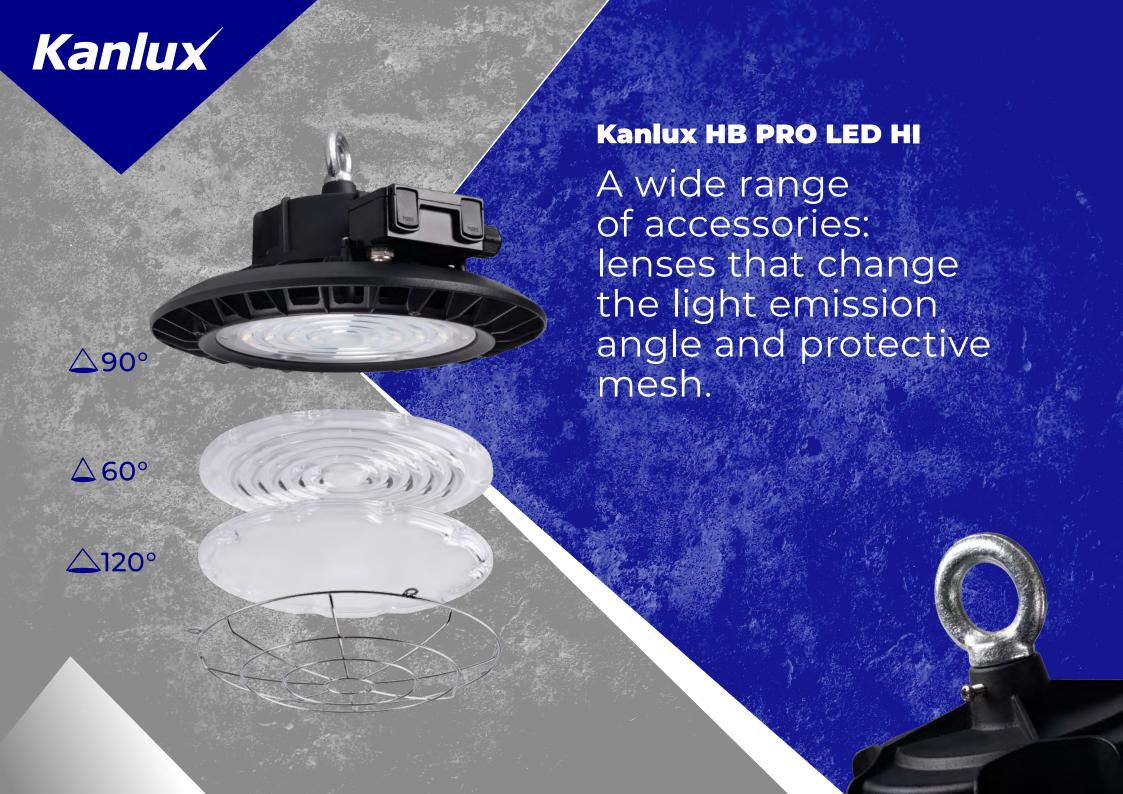

rated voltage: 220-240 AC material of housing: aluminum alloy protective glass material: plastic light angle: 90°

class of protection: I ingress protection: IP 65

## **ACCESSORIES**

**33196** HBPH GRID 100W

**33197** HBPH GRID 150W

**33193** HBPH LENS 120D 100W

**33194** HBPH LENS 120D 150W

**33190** HBPH LENS 60D 100W

**33191** HBPH LENS 60D 150W

5-YEAR WARRANTY UNDER THE TERMS OF THE WARRANTY STATEMENT AVAILABLE ON THE WEBSITE