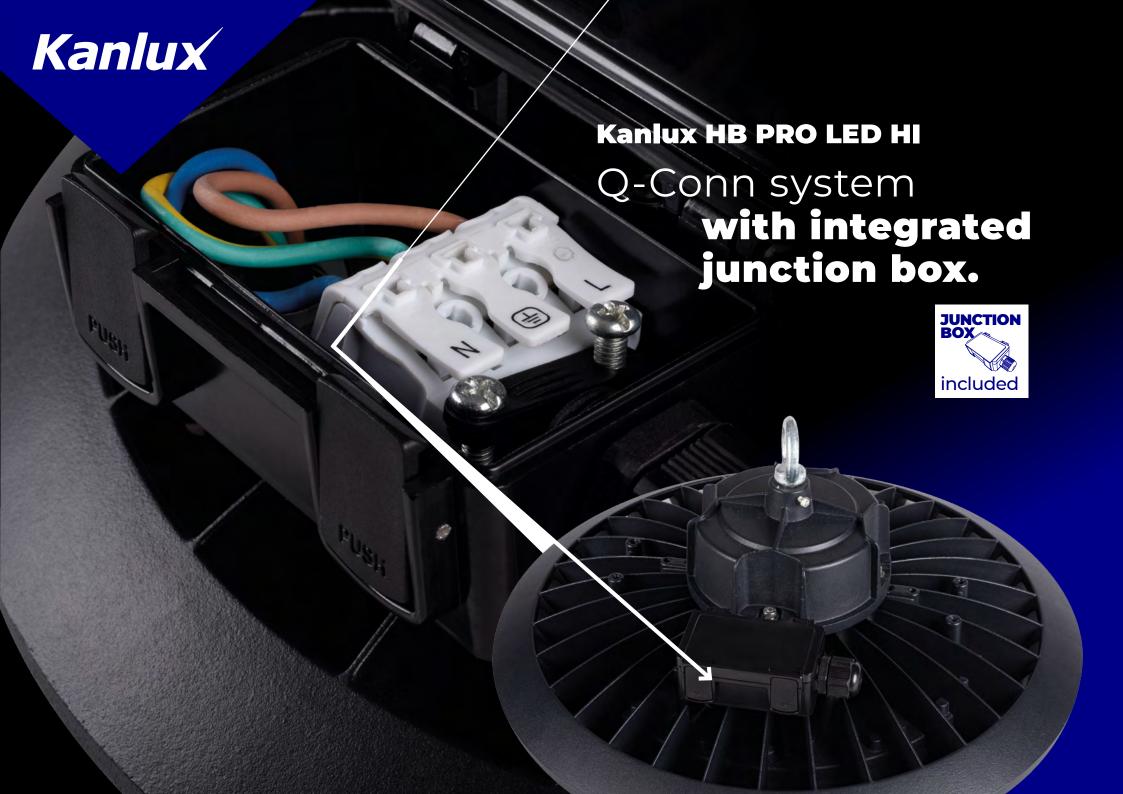

## Kanlux 27155 HB PRO LED HI 100W 27156

## **Kanlux HB PRO LED HI**







27155 HB PRO LED HI 100W-NW

100W

4000K 14000lm

**27156** HB PRO LED HI 150W-NW

150W

4000K **21750lm** 





HB PRO LED HI 150W



rated voltage: 220-240 AC material of housing: aluminum alloy protective glass material: plastic light angle: 90°

class of protection: I ingress protection: IP 65

## **ACCESSORIES**

**33196** HBPH GRID 100W

**33197** HBPH GRID 150W

**33193** HBPH LENS 120D 100W

**33194** HBPH LENS 120D 150W

**33190** HBPH LENS 60D 100W

**33191** HBPH LENS 60D 150W























5-YEAR WARRANTY UNDER THE TERMS OF THE WARRANTY STATEMENT AVAILABLE ON THE WEBSITE