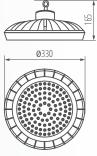

## **Kanlux HB PRO LED HI**

27155 HB PRO LED HI 100W-NW

100W

4000K 14000lm

**27156** HB PRO LED HI 150W-NW

150W

4000K **21750lm** 

HB PRO LED HI 150W

rated voltage: 220-240 AC material of housing: aluminum alloy protective glass material: plastic light angle: 90°

class of protection: I ingress protection: IP 65