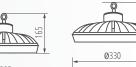

## **Kanlux HB PRO LED HI**

27155 HB PRO LED HI 100W-NW

100W

4000K 14000lm

**27156** HB PRO LED HI 150W-NW

150W

4000K **21750lm** 

HB PRO LED HI 150W

rated voltage: 220-240 AC material of housing: aluminum alloy protective glass material: plastic light angle: 90°

class of protection: I ingress protection: IP 65