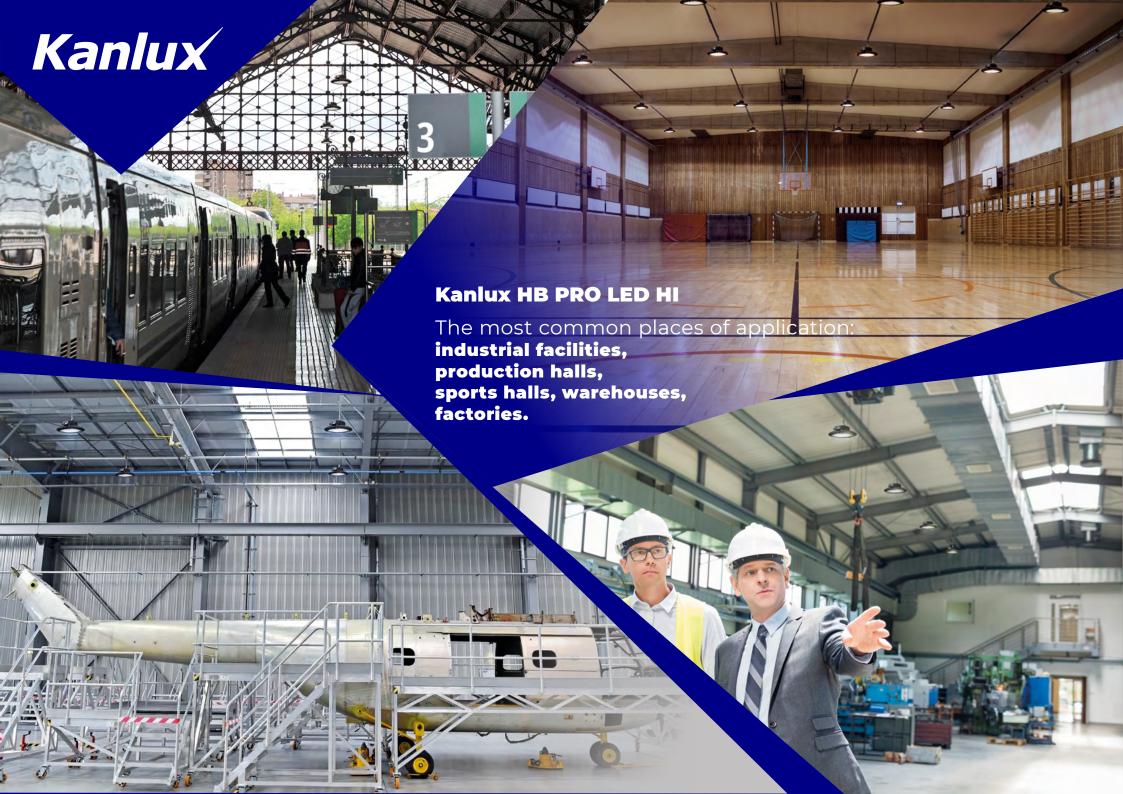

## **Kanlux HB PRO LED HI**

27155 HB PRO LED HI 100W-NW

100W

4000K 14000lm

**27156** HB PRO LED HI 150W-NW

150W

4000K **21750lm** 

HB PRO LED HI 150W