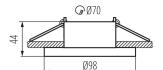

Decorative ring without a ceramic frame: yes

Replaceable light source: yes

The product is not suitable to be covered with a heat-

insulating material: yes Light source included: no

Height [mm]: 44 Diameter [mm]: 98

Assembly hole [mm]: Ø70