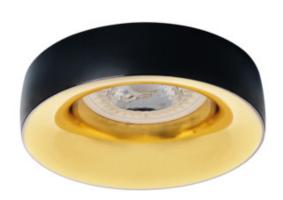

## **27810** ELNIS L B/G

Ring for spotlight fittings

5905339278104

The Kanlux ELNIS L is a fixture which consists of two parts forming a whole. It is a combination of two separate elements: the body (the main part) and the casing (the spacer ring), forming a perfectly matched whole. The ELNIS L is a fixture with a 25-mmhigh casing. The Kanlux ELNIS L is characterised by modern design and very-high quality of workmanship.

### **GENERAL DATA:**

Colour: black/gold

**Necessity of using self-shielding lamps**: yes **Place of assembly**: Recessed mount in the ceiling

Place of application: Indoors

Minimum distance from the illuminated object: 0,5m

Decorative ring without a ceramic frame: yes

Replaceable light source: yes

The product is not suitable to be covered with a heat-

insulating material: yes Light source included: no

Height [mm]: 44 Diameter [mm]: 98