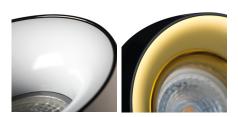

## **27810** ELNIS L B/G

Ring for spotlight fittings

5905339278104

The Kanlux ELNIS L is a fixture which consists of two parts forming a whole. It is a combination of two separate elements: the body (the main part) and the casing (the spacer ring), forming a perfectly matched whole. The ELNIS L is a fixture with a 25-mmhigh casing. The Kanlux ELNIS L is characterised by modern design and very-high quality of workmanship.

### **GENERAL DATA:**

Colour: black/gold

**Necessity of using self-shielding lamps**: yes **Place of assembly**: Recessed mount in the ceiling

Place of application: Indoors

Minimum distance from the illuminated object: 0,5m

Decorative ring without a ceramic frame: yes

Replaceable light source: yes

The product is not suitable to be covered with a heat-

insulating material: yes Light source included: no

Height [mm]: 44 Diameter [mm]: 98