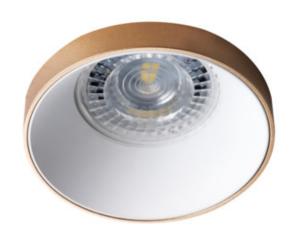

## **29142** SIMEN DSO G/W

Ring for spotlight fittings

5905339291424

Kanlux SIMEN DSO is a fixture which consists of two parts - ring, and body. Our range includes permanent colour sets in classic black and white, and fixtures with silver and gold elements, which will fit in with your interior, where they will become a visible decoration. You can also replace individual elements with other Kanlux SIMEN DSO fixture sets you already have.

### **GENERAL DATA:**

Colour: gold / white

**Necessity of using self-shielding lamps**: yes **Place of assembly**: Recessed mount in the ceiling

Place of application: Indoors

Minimum distance from the illuminated object: 0,5m

**Decorative ring without a ceramic frame**: yes

Replaceable light source: yes

The product is not suitable to be covered with a heat-

insulating material: yes
Light source included: no

Height [mm]: 42 Diameter [mm]: 75