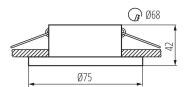

**Decorative ring without a ceramic frame**: yes

Replaceable light source: yes

The product is not suitable to be covered with a heat-

insulating material: yes
Light source included: no

Height [mm]: 42 Diameter [mm]: 75

Assembly hole [mm]: Ø68