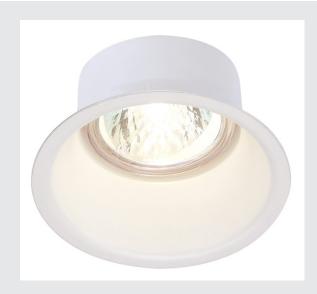

## **HORN 1 recessed fitting**

QPAR51, single-headed, round, matt white, max. 50W, incl. clip springs

Fixed low-voltage recessed fitting from the HORN series. The lamp is installed set to the rear in this luminaire which is made out of steel. This design gives it a special appearance. The electrical connection is made via a separately available transformer providing 12V alternating current. Multi-lamp and high-voltage versions of this series are available.

## **TECHNICAL DATA**

| Item no.:               | 112911                 |  |  |
|-------------------------|------------------------|--|--|
| Socket                  | GU10                   |  |  |
| Lamp                    | QPAR51                 |  |  |
| Number of sockets       | 1                      |  |  |
| Lamps included          | 0                      |  |  |
| Primary nominal voltage | 220-240V ~50/60Hz mA/V |  |  |
| Height                  | 11.5 cm                |  |  |
| Diameter                | 8.3 cm                 |  |  |
| Installation diameter   | 7.5 cm                 |  |  |
| Installation depth      | 12.5 cm                |  |  |
| Net weight              | 0.155 kg               |  |  |
| Gross weight            | 0.195 kg               |  |  |
| IP Code                 | IP 20                  |  |  |
| Safety class            | I                      |  |  |
| Assembly                | Recessed               |  |  |
| Assembly details        | Ceiling                |  |  |
| Wattage                 | 50 W                   |  |  |
| Color                   | white                  |  |  |
| BIG WHITE Page          | 415                    |  |  |
|                         | -                      |  |  |