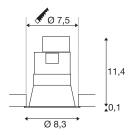

## **TECHNICAL DATA**

| Item no.:               | 112911                 |  |  |
|-------------------------|------------------------|--|--|
| Socket                  | GU10                   |  |  |
| Lamp                    | QPAR51                 |  |  |
| Number of sockets       | 1                      |  |  |
| Lamps included          | 0                      |  |  |
| Primary nominal voltage | 220-240V ~50/60Hz mA/V |  |  |
| Height                  | 11.5 cm                |  |  |
| Diameter                | 8.3 cm                 |  |  |
| Installation diameter   | 7.5 cm                 |  |  |
| Installation depth      | 12.5 cm                |  |  |
| Net weight              | 0.155 kg               |  |  |
| Gross weight            | 0.195 kg               |  |  |
| IP Code                 | IP 20                  |  |  |
| Safety class            | I                      |  |  |
| Assembly                | Recessed               |  |  |
| Assembly details        | Ceiling                |  |  |
| Wattage                 | 50 W                   |  |  |
| Color                   | white                  |  |  |
| BIG WHITE Page          | 415                    |  |  |
|                         | -                      |  |  |