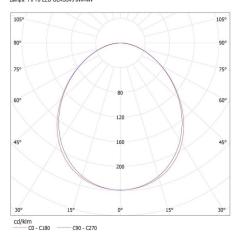

#### KANLUX S.A. (kat 27412) ALIN 4LED 1X60-SR + GLASSv3 / LDC (Polar)

Luminaire: KANLUX S.A. (kat 27412) ALIN 4LED 1X60-SR + GLASSv3 Lamps: 1 x T8 LED GLASSv3 9W-NW

#### KANLUX S.A. (kat 27412) ALIN 4LED 1X60-SR + GLASSv2 / LDC (Polar)

Luminaire: KANLUX S.A. (kat 27412) ALIN 4LED 1X60-SR + GLASSv2 Lamps: 1 x T8 LED GLASSv2 9W-WW