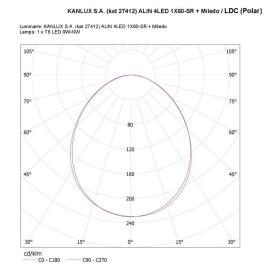

#### KANLUX S.A. (kat 27412) ALIN 4LED 1X60-SR + GLASSv3 / LDC (Polar)

Luminaire: KANLUX S.A. (kat 27412) ALIN 4LED 1X60-SR + GLASSv3 Lamps: 1 x T8 LED GLASSv3 9W-NW

#### KANLUX S.A. (kat 27412) ALIN 4LED 1X60-SR + GLASSv2 / LDC (Polar)

Luminaire: KANLUX S.A. (kat 27412) ALIN 4LED 1X60-SR + GLASSv2 Lamps: 1 x T8 LED GLASSv2 9W-WW