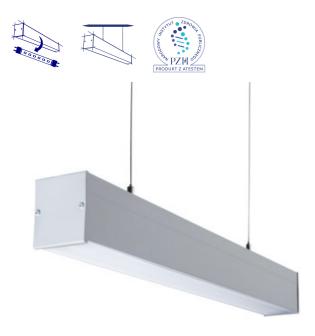

## **27412** ALIN 4LED 1X60-SR

## T8 LED tube linear fittings

### **GENERAL DATA:**

Colour: silver

Place of assembly: for suspension on the ceiling

Place of application: Indoors

Minimum distance from the illuminated object: 0,5m

Replaceable light source: yes Light source included: no Fixture lighting direction: down

Power supply of T8 LED fluorescent lamps: Unilateral

Length [mm]: 630 Width [mm]: 60 Height [mm]: 69

## TECHNICAL DATA:

Rated voltage [V]: 220-240 AC Rated frequency [Hz]: 50 Maximum power [W]: max 18

Class of protection against electric shock: |

Lampshade material: plastic

Light source: T8 LED

**Cap**: G13

Ambient temperature range to which the product can be

exposed: 5÷25 Shade type: matt

The fixture is adapted to the light sources of the

**following energy classes**: A++,A+,A **Enclosure material**: aluminum alloy **Connection type**: Self-clamping block