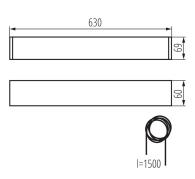

Power supply of T8 LED fluorescent lamps: Unilateral

Length [mm]: 630 Width [mm]: 60 Height [mm]: 69