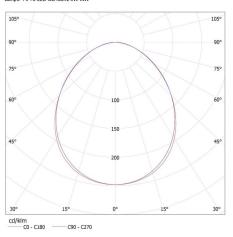

#### KANLUX S.A. (kat 27412) ALIN 4LED 1X60-SR + GLASSv3 / LDC (Polar)

Luminaire: KANLUX S.A. (kat 27412) ALIN 4LED 1X60-SR + GLASSv3 Lamps: 1 x T8 LED GLASSv3 9W-NW

#### KANLUX S.A. (kat 27412) ALIN 4LED 1X60-SR + GLASSv2 / LDC (Polar)

Luminaire: KANLUX S.A. (kat 27412) ALIN 4LED 1X60-SR + GLASSv2 Lamps: 1 x T8 LED GLASSv2 9W-WW