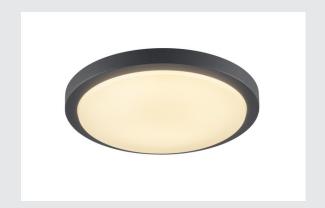

## ceiling light, LED, 3000K, round, anthracite

SLV AINOS robust, water-proof surface mounted solution, comes with or without a sensor. Round wall and ceiling light made of aluminium. Thanks to its IP44 protection class it is suitable for outdoor use. The opal light area has an 18W LED underneath it and is surrounded by the lacquered housing. The luminaire comes in several colour versions and is connected directly to the 230V mains supply thanks to its built-in LED driver.