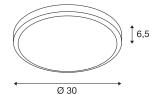

## **TECHNICAL DATA**

| Item no.:                           | 229965                    |  |  |
|-------------------------------------|---------------------------|--|--|
| Lamps included                      | 0                         |  |  |
| Number of different light outlets   | 1                         |  |  |
| Primary nominal voltage             | 100-277V ~50/60Hz mA/V    |  |  |
| Secondary power / secondary voltage | 500 mA/V                  |  |  |
| Height                              | 6.5 cm                    |  |  |
| Diameter                            | 30.0 cm                   |  |  |
| Net weight                          | 1.532 kg                  |  |  |
| Gross weight                        | 1.727 kg                  |  |  |
| IP Code                             | IP 44                     |  |  |
| Safety class                        | I                         |  |  |
| Impact resistance class             | IK02                      |  |  |
| Impact resistance                   | 0,20000000000000001 Joule |  |  |
| Assembly                            | Surface                   |  |  |
| Assembly details                    | Ceiling,Wall              |  |  |
| Wattage                             | 21 W                      |  |  |
| Lumen                               | 1430 lm                   |  |  |
| Colour temperature                  | 3000 Kelvin               |  |  |
| Beam angle                          | 120°                      |  |  |
| Color                               | anthracite                |  |  |
| CRI                                 | >80                       |  |  |
| Binning                             | 6                         |  |  |
|                                     |                           |  |  |