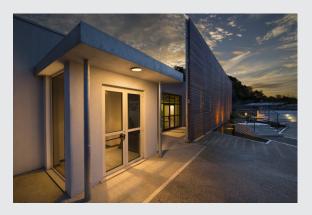

## ceiling light, LED, 3000K, round, anthracite, with sensor

SLV AINOS robust, water-proof surface mounted solution, comes with or without a sensor. Round wall and ceiling light made of aluminium. Thanks to its IP44 protection class it is suitable for outdoor use. The light contains an invisibly mounted motion sensor with microwave technology. The lighting duration, the intensity and the detection area can be specifically set by the user during the installation. The opal light area has an 18W LED underneath it and is surrounded by the lacquered housing. The luminaire comes in several colour versions and is connected directly to the 230V mains supply thanks to its built-in LED driver.