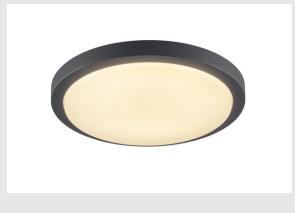

## ceiling light, LED, 3000K, round, anthracite, with sensor

SLV AINOS robust, water-proof surface mounted solution, comes with or without a sensor. Round wall and ceiling light made of aluminium. Thanks to its IP44 protection class it is suitable for outdoor use. The light contains an invisibly mounted motion sensor with microwave technology. The lighting duration, the intensity and the detection area can be specifically set by the user during the installation. The opal light area has an 18W LED underneath it and is surrounded by the lacquered housing. The luminaire comes in several colour versions and is connected directly to the 230V mains supply thanks to its built-in LED driver.