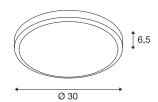

## **TECHNICAL DATA**

| Item no.:                              | 229975                   |
|----------------------------------------|--------------------------|
| Lamps included                         | 0                        |
| Number of different light outlets      | 1                        |
|                                        |                          |
| Primary nominal voltage                | 100-277V ~50/60Hz mA/V   |
| Secondary power / secondary<br>voltage | 500 mA/V                 |
| Height                                 | 6.5 cm                   |
| Diameter                               | 30.0 cm                  |
| Net weight                             | 1.562 kg                 |
| Gross weight                           | 1.723 kg                 |
| IP Code                                | IP 44                    |
| Safety class                           | 1                        |
| Impact resistance class                | IK02                     |
| Impact resistance                      | 0,2000000000000001 Joule |
| Assembly                               | Surface                  |
| Assembly details                       | Ceiling,Wall             |
| Wattage                                | 22 W                     |
| Lumen                                  | 1430 lm                  |
| Colour temperature                     | 3000 Kelvin              |
| Beam angle                             | 120 °                    |
| Color                                  | anthracite               |
| CRI                                    | >80                      |
| Binning                                | 6                        |