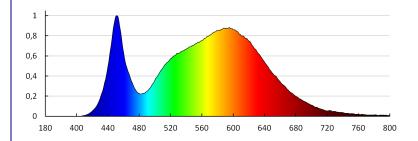

#### TECHNICAL DATA:

Rated voltage [V]: 220-240 AC Rated frequency [Hz]: 50/60 Maximum power [W]: 6

Class of protection against electric shock: ||

Lampshade material: plastic
Diode type: LED SMD
Luminous flux [Im]: 300
Colour temperature: white
Colour temperature [K]: 4000
Colour uniformity [SDCM]: ≤6
Colour-rendering index Ra: ≥80