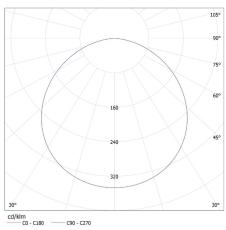

Service life [h]: 15000

Number of on/off cycles: ≥20000

Lighting angle [°]: 110

Luminous efficiency of the lamp [lm/W]: 50

Ambient temperature range to which the product can be

exposed: 5÷25

Enclosure material: aluminum alloy