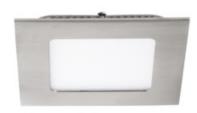

## **27217** KATRO V2LED 6W-NW-SN

Downlight fitting

5905339272171

Kanlux KATRO V2LED is a new version of KATRO N LED luminaires, popular square downlights for indoor use. They combine aesthetic design with light obtained owing to LED technology. No water or dust can get to the inside owing to the high class of tightness (IP44).

#### **GENERAL DATA:**

Colour: nickel satin

Place of assembly: Recessed mount in the ceiling

Place of application: Indoors

Minimum distance from the illuminated object: 0,5m

Compatible with a dimmer: no Replaceable light source: no