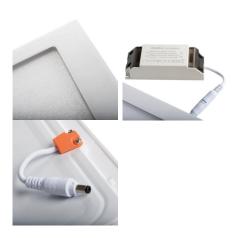

Reflector material: 0.75

Connection type: Free cable ends Wire diameter [mm<sup>2</sup>]: 0.75

The fixture set includes built-in LED's with the following