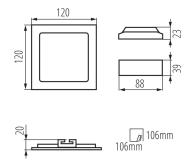

The product is not suitable to be covered with a heat-

insulating material: yes Length [mm]: 120 Width [mm]: 120 Height [mm]: 20

Assembly hole [mm]: 106x106

Wire length [m]: 0.05

Integrated LED light source: yes