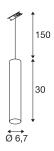

## **TECHNICAL DATA**

| Item no.:               | 143960                |
|-------------------------|-----------------------|
| Socket                  | GU10                  |
| Lamp                    | QPAR51                |
| Number of sockets       | 1                     |
| Lamps included          | 0                     |
| Primary nominal voltage | 230V ~50Hz mA/V       |
| Pendant length          | 150.0 cm              |
| Height                  | 30.0 cm               |
| Diameter                | 7.0 cm                |
| Net weight              | 0.636 kg              |
| Gross weight            | 0.864 kg              |
| IP Code                 | IP 20                 |
| Safety class            | II                    |
| Assembly                | Surface               |
| Assembly details        | Ceiling,Track Ceiling |
| Wattage                 | 50 W                  |
| Color                   | black                 |
| BIG WHITE Page          | 523                   |
|                         |                       |