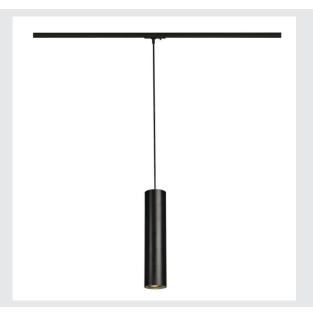

## ENOLA\_B spot for 240V 1-phase track

QPAR51, black, max. 50W, incl. 1-phase adapter

The puristic ENOLA\_B pendant for the 240V 1-phase track system is made of aluminium and available with a black, white, brass, or silver grey coloured housing. With its built-in GU10 high volt holder, the ENOLA B is ready for direct connection to 230V mains supply.

## **TECHNICAL DATA**

| Item no.:               | 143960                |
|-------------------------|-----------------------|
| Socket                  | GU10                  |
| Lamp                    | QPAR51                |
| Number of sockets       | 1                     |
| Lamps included          | 0                     |
| Primary nominal voltage | 230V ~50Hz mA/V       |
| Pendant length          | 150.0 cm              |
| Height                  | 30.0 cm               |
| Diameter                | 7.0 cm                |
| Net weight              | 0.636 kg              |
| Gross weight            | 0.864 kg              |
| IP Code                 | IP 20                 |
| Safety class            | II                    |
| Assembly                | Surface               |
| Assembly details        | Ceiling,Track Ceiling |
| Wattage                 | 50 W                  |
| Color                   | black                 |
| BIG WHITE Page          | 523                   |
|                         |                       |