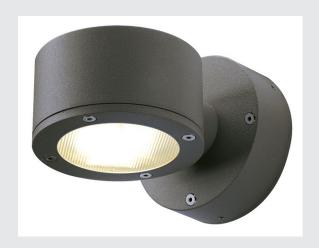

## **SITRA**

outdoor wall light, single-headed, TCR-TSE, IP44, anthracite,  $\max.\,9W$ 

The SITRA wall light is made of aluminium and structured glass, which covers the lamp. It is suitable for use outdoors thanks to its IP44 protection class. The electrical connection of the luminaire, which comes in two colours, is made directly to the 230V mains supply. The SITRA series also contains double-headed wall lights and can therefore be used universally.