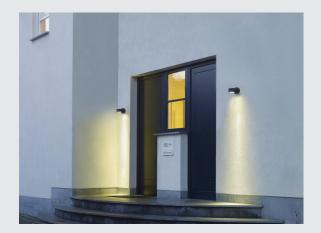

## **SITRA**

outdoor wall light, single-headed, TCR-TSE, IP44, anthracite,  $\max.\,9W$ 

The SITRA wall light is made of aluminium and structured glass, which covers the lamp. It is suitable for use outdoors thanks to its IP44 protection class. The electrical connection of the luminaire, which comes in two colours, is made directly to the 230V mains supply. The SITRA series also contains double-headed wall lights and can therefore be used universally.