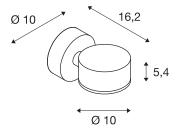

## **TECHNICAL DATA**

| Item no.:                         | 230355          |
|-----------------------------------|-----------------|
| Socket                            | GX53            |
| Lamp                              | TCR-TSE         |
| Number of sockets                 | 1               |
| Lamps included                    | 0               |
| Number of different light outlets | 1               |
| Primary nominal voltage           | 230V ~50Hz mA/V |
| Width                             | 10.0 cm         |
| Height                            | 10.0 cm         |
| Depth                             | 16.2 cm         |
| Net weight                        | 0.703 kg        |
| Gross weight                      | 0.805 kg        |
| IP Code                           | IP 44           |
| Safety class                      | I               |
| Assembly                          | Surface         |
| Assembly details                  | Wall            |
| Wattage                           | 9 W             |
| Color                             | anthracite      |
| BIG WHITE Page                    | 656             |
|                                   |                 |