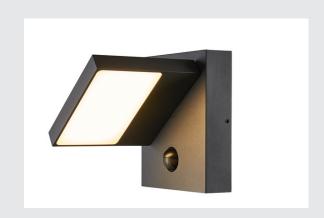

## Outdoor LED surface-mounted wall light IP55 anthracite 3000/4000K

The aluminium luminaires in the ABRIDOR family provide solutions for the wall light and floor stand area. Thanks to its IP55 protection class, the luminaires are suitable for outdoor use. The electrical connection is made directly to the 230V mains power supply. The unusual lamp head means that the built-in LED has particularly wide light distribution.