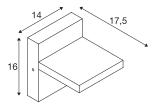

## **TECHNICAL DATA**

| Item no.:                                                                              | 1002990                                                          |  |  |
|----------------------------------------------------------------------------------------|------------------------------------------------------------------|--|--|
| Primary nominal voltage                                                                | 100-277V ~50/60Hz mA/V                                           |  |  |
| Secondary power / secondary voltage                                                    | 500 mA/V                                                         |  |  |
| Length                                                                                 | 14.0 cm                                                          |  |  |
| Height                                                                                 | 16.0 cm                                                          |  |  |
| Depth                                                                                  | 17.5 cm                                                          |  |  |
| Net weight                                                                             | 1.272 kg                                                         |  |  |
| Gross weight                                                                           | 1.562 kg                                                         |  |  |
| IP Code                                                                                | IP 54                                                            |  |  |
| Safety class                                                                           | I                                                                |  |  |
| Impact resistance class                                                                | IK03                                                             |  |  |
| Impact resistance                                                                      | 0,34999999999999999999999999999999999999                         |  |  |
|                                                                                        |                                                                  |  |  |
| Assembly                                                                               | Surface                                                          |  |  |
| Assembly details                                                                       | Surface Wall                                                     |  |  |
|                                                                                        |                                                                  |  |  |
| Assembly details                                                                       | Wall                                                             |  |  |
| Assembly details Wattage                                                               | Wall 14 W                                                        |  |  |
| Assembly details  Wattage  Lumen                                                       | Wall 14 W 750 Im                                                 |  |  |
| Assembly details  Wattage  Lumen  Colour temperature                                   | Wall  14 W  750 Im  3000/4000 Kelvin                             |  |  |
| Assembly details  Wattage  Lumen  Colour temperature  Color                            | Wall  14 W  750 Im  3000/4000 Kelvin  anthracite                 |  |  |
| Assembly details  Wattage  Lumen  Colour temperature  Color  LXXBXX data               | Wall  14 W  750 Im  3000/4000 Kelvin  anthracite  70/50          |  |  |
| Assembly details  Wattage  Lumen  Colour temperature  Color  LXXBXX data  Service life | Wall  14 W  750 Im  3000/4000 Kelvin  anthracite  70/50  50000 h |  |  |