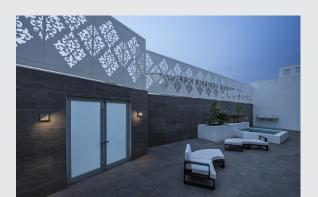

## Outdoor LED surface-mounted wall light IP55 anthracite 3000/4000K

The aluminium luminaires in the ABRIDOR family provide solutions for the wall light and floor stand area. Thanks to its IP55 protection class, the luminaires are suitable for outdoor use. The electrical connection is made directly to the 230V mains power supply. The unusual lamp head means that the built-in LED has particularly wide light distribution.