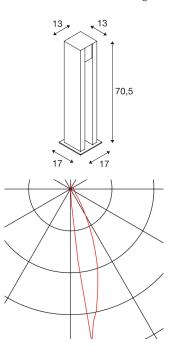

## **TECHNICAL DATA**

| Item no.:               | 231440          |
|-------------------------|-----------------|
| Socket                  | GU10            |
| Lamp                    | LED GU10 51mm   |
| Number of sockets       | 1               |
| Lamps included          | 0               |
| Primary nominal voltage | 230V ~50Hz mA/V |
| Length                  | 13.0 cm         |
| Width                   | 13.0 cm         |
| Height                  | 70.5 cm         |
| Net weight              | 24.922 kg       |
| Gross weight            | 25.918 kg       |
| IP Code                 | IP 44           |
| Safety class            | I               |
| Assembly                | Surface         |
| Assembly details        | Ground          |
| Wattage                 | 4 W             |
| Color                   | grey            |
| BIG WHITE Page          | 600             |