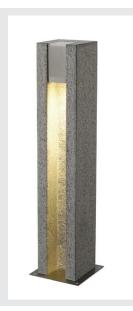

## **ARROCK SLOT**

outdoor floor stand, LED GU10 51 mm, IP44, square, salt & pepper, granite, 4W LED

Indirect radiating floor stand SLOT of the ARROCK series consisting of the natural product granite. Thus, each lamp is an incomparable unique specimen. With protection class IP44, it is suitable for outdoor use. An earth spike is available as an option for simplified installation. Connection is made to the 230V mains voltage.