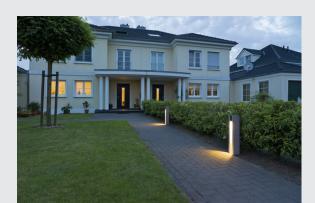

## **ARROCK SLOT**

outdoor floor stand, LED GU10 51 mm, IP44, square, salt & pepper, granite, 4W LED

Indirect radiating floor stand SLOT of the ARROCK series consisting of the natural product granite. Thus, each lamp is an incomparable unique specimen. With protection class IP44, it is suitable for outdoor use. An earth spike is available as an option for simplified installation. Connection is made to the 230V mains voltage.