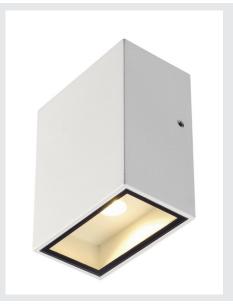

## **QUAD 1 XL**

wall light, LED, 3000K, IP44, square, white, 3.2W

The QUAD 1 XL wall light is available in several colours, and fitted with a powerful, warm white LED. The electrical connection of the aluminium luminaire is made directly to the 230V mains supply using the built-in driver. Thanks to its IP44 protection class, the luminaire is suitable for outdoor use.