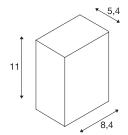

## **TECHNICAL DATA**

| Item no.:                           | 232431                 |
|-------------------------------------|------------------------|
| Lamps included                      | 0                      |
| Number of different light outlets   | 1                      |
| Primary nominal voltage             | 100-277V ~50/60Hz mA/V |
| Secondary power / secondary voltage | 350 mA/V               |
| Width                               | 8.4 cm                 |
| Height                              | 11.0 cm                |
| Depth                               | 5.4 cm                 |
| Net weight                          | 0.649 kg               |
| Gross weight                        | 0.697 kg               |
| IP Code                             | IP 44                  |
| Safety class                        | I                      |
| Assembly                            | Surface                |
| Assembly details                    | Wall                   |
| Wattage                             | 4.5 W                  |
| Lumen                               | 290 lm                 |
| Colour temperature                  | 3000 Kelvin            |
| Beam angle                          | 110°                   |
| Color                               | white                  |
| CRI                                 | >80                    |
| Binning                             | 6                      |
| LXXBXX data                         | 70/50                  |