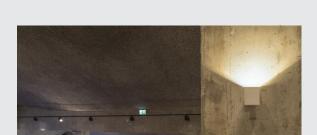

## **QUAD 1 XL**

wall light, LED, 3000K, IP44, square, white, 3.2W

The QUAD 1 XL wall light is available in several colours, and fitted with a powerful, warm white LED. The electrical connection of the aluminium luminaire is made directly to the 230V mains supply using the built-in driver. Thanks to its IP44 protection class, the luminaire is suitable for outdoor use.