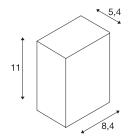

## **TECHNICAL DATA**

| Item no.:                           | 232435                 |
|-------------------------------------|------------------------|
| Lamps included                      | 0                      |
| Number of different light outlets   | 1                      |
| Primary nominal voltage             | 100-277V ~50/60Hz mA/V |
| Secondary power / secondary voltage | 350 mA/V               |
| Width                               | 8.4 cm                 |
| Height                              | 11.0 cm                |
| Depth                               | 5.4 cm                 |
| Net weight                          | 0.64 kg                |
| Gross weight                        | 0.683 kg               |
| IP Code                             | IP 44                  |
| Safety class                        | I                      |
| Assembly                            | Surface                |
| Assembly details                    | Wall                   |
| Wattage                             | 4.5 W                  |
| Lumen                               | 260 lm                 |
| Colour temperature                  | 3000 Kelvin            |
| Beam angle                          | 110°                   |
| Color                               | anthracite             |
| CRI                                 | >80                    |
| Binning                             | 6                      |
| LXXBXX data                         | 70/50                  |