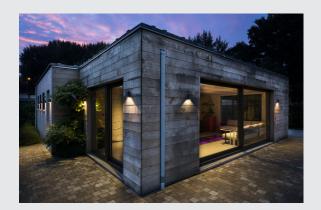

## **QUAD 1 XL**

wall light, LED, 3000K, IP44, square, anthracite, 3.2W

The QUAD 1 XL wall light is available in several colours, and fitted with a powerful, warm white LED. The electrical connection of the aluminium luminaire is made directly to the 230V mains supply using the built-in driver. Thanks to its IP44 protection class, the luminaire is suitable for outdoor use.