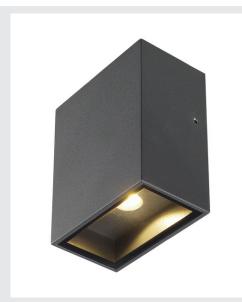

## **QUAD 1 XL**

wall light, LED, 3000K, IP44, square, anthracite, 3.2W

The QUAD 1 XL wall light is available in several colours, and fitted with a powerful, warm white LED. The electrical connection of the aluminium luminaire is made directly to the 230V mains supply using the built-in driver. Thanks to its IP44 protection class, the luminaire is suitable for outdoor use.

## **TECHNICAL DATA**

| Item no.:                           | 232435                 |
|-------------------------------------|------------------------|
| Lamps included                      | 0                      |
| Number of different light outlets   | 1                      |
| Primary nominal voltage             | 100-277V ~50/60Hz mA/V |
| Secondary power / secondary voltage | 350 mA/V               |
| Width                               | 8.4 cm                 |
| Height                              | 11.0 cm                |
| Depth                               | 5.4 cm                 |
| Net weight                          | 0.64 kg                |
| Gross weight                        | 0.683 kg               |
| IP Code                             | IP 44                  |
| Safety class                        | I                      |
| Assembly                            | Surface                |
| Assembly details                    | Wall                   |
| Wattage                             | 4.5 W                  |
| Lumen                               | 260 lm                 |
| Colour temperature                  | 3000 Kelvin            |
| Beam angle                          | 110°                   |
| Color                               | anthracite             |
| CRI                                 | >80                    |
| Binning                             | 6                      |
| LXXBXX data                         | 70/50                  |