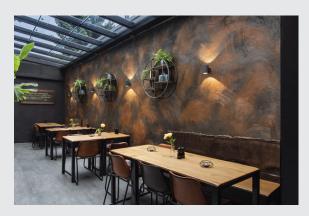

## Indoor LED wall-mounted light black 2000-3000K

With a high colour rendering index (CRI>90) and the option of dim-to-warm dimming for an especially warm light (2000-3000K), every member of the OCULUS family can conjure up a unique lighting mood. The special lens optics provide a sharply contoured lighting effect, making this light perfect for accent lighting in sophisticated homes, medical practices, law firms, cafés, hotels and restaurants. By using the included frosted shade, the light can also be adjusted to provide diffuse light distribution rather than sharply contoured lighting.