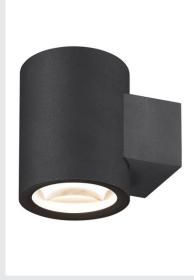

## **OCULUS UP/DOWN WL**

## Indoor LED wall-mounted light black 2000-3000K

With a high colour rendering index (CRI>90) and the option of dim-to-warm dimming for an especially warm light (2000-3000K), every member of the OCULUS family can conjure up a unique lighting mood. The special lens optics provide a sharply contoured lighting effect, making this light perfect for accent lighting in sophisticated homes, medical practices, law firms, cafés, hotels and restaurants. By using the included frosted shade, the light can also be adjusted to provide diffuse light distribution rather than sharply contoured lighting.

## **TECHNICAL DATA**

| Item no.:                           | 1004670                |
|-------------------------------------|------------------------|
| Number of different light outlets   | 2                      |
| Primary nominal voltage             | 220-240V ~50/60Hz mA/V |
| Secondary power / secondary voltage | 700 mA/V               |
| Height                              | 11.0 cm                |
| Diameter                            | 9.0 cm                 |
| Depth                               | 12.5 cm                |
| Net weight                          | 0.85 kg                |
| Gross weight                        | 0.91 kg                |
| IP Code                             | IP 20                  |
| Safety class                        | 1                      |
| Assembly                            | Surface                |
| Assembly details                    | Wall                   |
| Dimming technology                  | trailing edge          |
| Wattage                             | 15 W                   |
| Lumen                               | 44 - 1110 lm           |
| Colour temperature                  | 2000-3000 Kelvin       |
| Beam angle                          | 100 °                  |
| Color                               | black                  |
| CRI                                 | >90                    |
| Binning                             | 3                      |
| LXXBXX data                         | 70/50                  |
|                                     |                        |