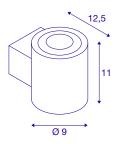

## **TECHNICAL DATA**

| Item no.:                           | 1004670                |
|-------------------------------------|------------------------|
| Number of different light outlets   | 2                      |
| Primary nominal voltage             | 220-240V ~50/60Hz mA/V |
| Secondary power / secondary voltage | 700 mA/V               |
| Height                              | 11.0 cm                |
| Diameter                            | 9.0 cm                 |
| Depth                               | 12.5 cm                |
| Net weight                          | 0.85 kg                |
| Gross weight                        | 0.91 kg                |
| IP Code                             | IP 20                  |
| Safety class                        | 1                      |
| Assembly                            | Surface                |
| Assembly details                    | Wall                   |
| Dimming technology                  | trailing edge          |
| Wattage                             | 15 W                   |
| Lumen                               | 44 - 1110 lm           |
| Colour temperature                  | 2000-3000 Kelvin       |
| Beam angle                          | 100 °                  |
| Color                               | black                  |
| CRI                                 | >90                    |
| Binning                             | 3                      |
| LXXBXX data                         | 70/50                  |
|                                     |                        |