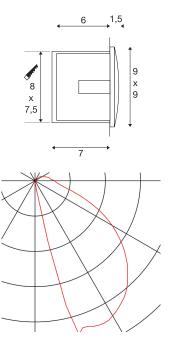

## **TECHNICAL DATA**

| Item no.:                           | 233605                 |  |  |
|-------------------------------------|------------------------|--|--|
| Lamps included                      | 0                      |  |  |
| Primary nominal voltage             | 220-240V ~50/60Hz mA/V |  |  |
| Secondary power / secondary voltage | 300 mA/V               |  |  |
| Width                               | 9.0 cm                 |  |  |
| Height                              | 9.0 cm                 |  |  |
| Depth                               | 5.0 cm                 |  |  |
| Installation length                 | 8.0 cm                 |  |  |
| Installation width                  | 7.5 cm                 |  |  |
| Installation depth                  | 7.0 cm                 |  |  |
| Net weight                          | 0.256 kg               |  |  |
| Gross weight                        | 0.297 kg               |  |  |
| IP Code                             | IP 55                  |  |  |
| Safety class                        | I                      |  |  |
| Assembly                            | Recessed               |  |  |
| Assembly details                    | Wall                   |  |  |
| Wattage                             | 1.7 W                  |  |  |
| Lumen                               | 25 lm                  |  |  |
| Colour temperature                  | 3000 Kelvin            |  |  |
| Color                               | anthracite             |  |  |
| CRI                                 | >80                    |  |  |
| Binning                             | 5                      |  |  |