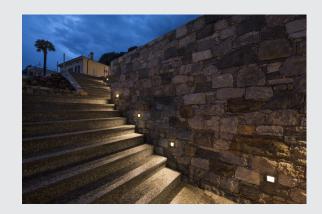

## outdoor recessed wall light, LED, 3000K, anthracite

The DOWNUNDER OUT LED S recessed wall light is made of aluminium, and outfitted with high output SMD LEDs that produce downward directed, glare-free light emission. Thanks to its IP55 protection class, the luminaire is suitable for outdoor use. The luminaire is connected directly to the 230V mains supply. A mounting pot is included in the delivery for simple assembly.