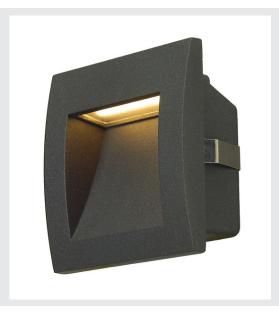

## outdoor recessed wall light, LED, 3000K, anthracite

The DOWNUNDER OUT LED S recessed wall light is made of aluminium, and outfitted with high output SMD LEDs that produce downward directed, glare-free light emission. Thanks to its IP55 protection class, the luminaire is suitable for outdoor use. The luminaire is connected directly to the 230V mains supply. A mounting pot is included in the delivery for simple assembly.

## **TECHNICAL DATA**

| Item no.:                           | 233605                 |  |  |
|-------------------------------------|------------------------|--|--|
| Lamps included                      | 0                      |  |  |
| Primary nominal voltage             | 220-240V ~50/60Hz mA/V |  |  |
| Secondary power / secondary voltage | 300 mA/V               |  |  |
| Width                               | 9.0 cm                 |  |  |
| Height                              | 9.0 cm                 |  |  |
| Depth                               | 5.0 cm                 |  |  |
| Installation length                 | 8.0 cm                 |  |  |
| Installation width                  | 7.5 cm                 |  |  |
| Installation depth                  | 7.0 cm                 |  |  |
| Net weight                          | 0.256 kg               |  |  |
| Gross weight                        | 0.297 kg               |  |  |
| IP Code                             | IP 55                  |  |  |
| Safety class                        | I                      |  |  |
| Assembly                            | Recessed               |  |  |
| Assembly details                    | Wall                   |  |  |
| Wattage                             | 1.7 W                  |  |  |
| Lumen                               | 25 lm                  |  |  |
| Colour temperature                  | 3000 Kelvin            |  |  |
| Color                               | anthracite             |  |  |
| CRI                                 | >80                    |  |  |
| Binning                             | 5                      |  |  |