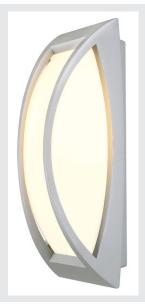

## **MERIDIAN 2**

outdoor wall and ceiling light, TC-(D,H,T,Q)SE, IP54, silver-grey, max. 25W

Aluminium-made wall and ceiling light of the MERIDIAN series with opalescent polycarbonate illumination surface. With protection class IP54, the luminaire is available in several colour versions and is suitable for outdoor use. The electrical connection is made directly to the 230V mains supply. The MERIDIAN series also includes alternative wall lights of different designs.