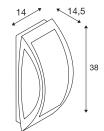

## **TECHNICAL DATA**

| Item no.:               | 230444          |  |  |
|-------------------------|-----------------|--|--|
| Socket                  | E27             |  |  |
| Number of sockets       | 1               |  |  |
| Lamps included          | 0               |  |  |
| Primary nominal voltage | 230V ~50Hz mA/V |  |  |
| Width                   | 14.0 cm         |  |  |
| Height                  | 38.0 cm         |  |  |
| Depth                   | 14.5 cm         |  |  |
| Net weight              | 1.265 kg        |  |  |
| Gross weight            | 1.475 kg        |  |  |
| IP Code                 | IP 54           |  |  |
| Safety class            | I               |  |  |
| Assembly                | Surface         |  |  |
| Assembly details        | Ceiling, Wall   |  |  |
| Wattage                 | 25 W            |  |  |
| Color                   | grey            |  |  |
| BIG WHITE Page          | 651             |  |  |