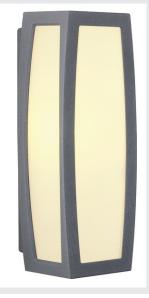

# outdoor wall light, TC-(D,H,T,Q)SE, IP54, anthracite, max. 20W

Aluminium-made wall and ceiling light of the MERIDIAN series with opal PC light surface. Available in different colour versions, its IP54 rating makes MERIDIAN suitable for outdoor use. The electrical connection is made directly to 230V mains supply. The MERIDIAN series further includes alternative wall luminaires in various designs.

### TECHNICAL DATA

| Item no.:               | 230045          |
|-------------------------|-----------------|
| Socket                  | E27             |
| Number of sockets       | 1               |
| Lamps included          | 0               |
| Primary nominal voltage | 230V ~50Hz mA/V |
| Width                   | 13.5 cm         |
| Height                  | 38.0 cm         |
| Depth                   | 14.0 cm         |
| Net weight              | 1.67 kg         |
| Gross weight            | 1.849 kg        |
| IP Code                 | IP 54           |
| Safety class            | 1               |
| Assembly                | Surface         |
| Assembly details        | Ceiling,Wall    |
| Wattage                 | 25 W            |
| Color                   | anthracite      |
| BIG WHITE Page          | 655             |
|                         |                 |