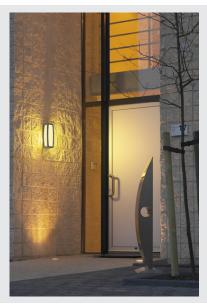

# outdoor wall light, TC-(D,H,T,Q)SE, IP54, anthracite, max. 20W

Aluminium-made wall and ceiling light of the MERIDIAN series with opal PC light surface. Available in different colour versions, its IP54 rating makes MERIDIAN suitable for outdoor use. The electrical connection is made directly to 230V mains supply. The MERIDIAN series further includes alternative wall luminaires in various designs.