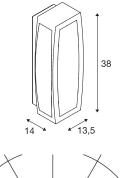

### TECHNICAL DATA

| Item no.:               | 230045          |
|-------------------------|-----------------|
| Socket                  | E27             |
| Number of sockets       | 1               |
| Lamps included          | 0               |
| Primary nominal voltage | 230V ~50Hz mA/V |
| Width                   | 13.5 cm         |
| Height                  | 38.0 cm         |
| Depth                   | 14.0 cm         |
| Net weight              | 1.67 kg         |
| Gross weight            | 1.849 kg        |
| IP Code                 | IP 54           |
| Safety class            | 1               |
| Assembly                | Surface         |
| Assembly details        | Ceiling,Wall    |
| Wattage                 | 25 W            |
| Color                   | anthracite      |
| BIG WHITE Page          | 655             |
|                         |                 |