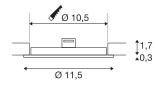

## **TECHNICAL DATA**

| Item no.:                           | 1004694     |
|-------------------------------------|-------------|
| Secondary power / secondary voltage | 200 mA/V    |
| Height                              | 2.0 cm      |
| Diameter                            | 11.5 cm     |
| Installation diameter               | 10.5 cm     |
| Installation depth                  | 3.0 cm      |
| Net weight                          | 0.1 kg      |
| Gross weight                        | 0.107 kg    |
| IP Code                             | IP 20       |
| Safety class                        | 111         |
| Assembly                            | Recessed    |
| Assembly details                    | Ceiling     |
| Wattage                             | 6 W         |
| Lumen                               | 470 lm      |
| Colour temperature                  | 4000 Kelvin |
| Beam angle                          | 110 °       |
| Color                               | white       |
| Service life                        | 50000 h     |
| BIG WHITE Page                      | 448         |
|                                     |             |