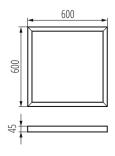

## GENERAL DATA:

Colour: white Place of assembly: ceiling mounted Length [mm]: 600 Width [mm]: 600 Height [mm]: 45