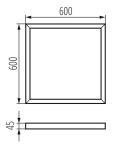

## GENERAL DATA:

Colour: silver

Place of assembly: ceiling mounted

Length [mm]: 600 Width [mm]: 600 Height [mm]: 45