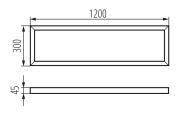

## GENERAL DATA:

Colour: silver Place of assembly: ceiling mounted Length [mm]: 1200 Width [mm]: 300 Height [mm]: 45