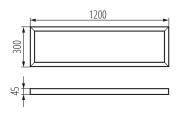

## GENERAL DATA:

Colour: black Place of assembly: ceiling mounted Length [mm]: 1200 Width [mm]: 300 Height [mm]: 45