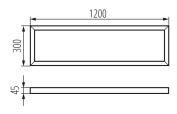

## GENERAL DATA:

Colour: white Place of assembly: ceiling mounted Length [mm]: 1200 Width [mm]: 300 Height [mm]: 45