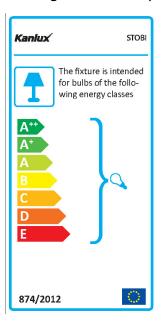

exposed: 5÷25

The fixture is adapted to the light sources of the

following energy classes: A++,A+,A,B,C,D,E

**Enclosure material**: aluminum alloy **Connection type**: Bolt terminal block

Range of sections of wires used [mm<sup>2</sup>]:  $1 \div 2,5$ Lighting-fixture angle regulation: in two axes Lighting-fixture angle regulation [°]: 65/45