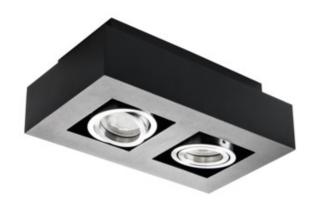

## **26832** STOBI DLP 250-B

### Ceiling-mounted spotlight fitting

5905339268327

The Kanlux STOBI is the line of ceiling fixtures, with a replaceable light source. They are in aluminium with a fully adjustable light-beam angle. The high-quality finish (matte, sanded surface), and simple style, make the fixtures perfect for rooms at home, and also for offices and apartments.

#### **GENERAL DATA:**

Colour: black

Place of assembly: ceiling mounted Place of application: Indoors

Minimum distance from the illuminated object: 0,5m

Replaceable light source: yes

The product is not suitable to be covered with a heat-

insulating material: yes Light source included: no Length [mm]: 253

Width [mm]: 143 Height [mm]: 85