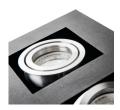

## **26832** STOBI DLP 250-B

### Ceiling-mounted spotlight fitting

5905339268327

The Kanlux STOBI is the line of ceiling fixtures, with a replaceable light source. They are in aluminium with a fully adjustable light-beam angle. The high-quality finish (matte, sanded surface), and simple style, make the fixtures perfect for rooms at home, and also for offices and apartments.

#### TECHNICAL DATA:

Rated voltage [V]: 220-240 AC Rated frequency [Hz]: 50/60 Maximum power [W]: 2 x max 25

Class of protection against electric shock: |

Light source: PAR16

Cap: GU10

Ambient temperature range to which the product can be

exposed: 5÷25

The fixture is adapted to the light sources of the

following energy classes: A++,A+,A,B,C,D,E

**Enclosure material**: aluminum alloy **Connection type**: Bolt terminal block

Range of sections of wires used [mm<sup>2</sup>]:  $1 \div 2,5$ Lighting-fixture angle regulation: in two axes Lighting-fixture angle regulation [°]: 65/45