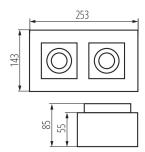

insulating material: yes Light source included: no Length [mm]: 253

Width [mm]: 143 Height [mm]: 85