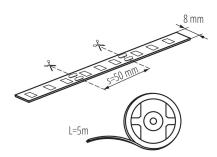

#### **GENERAL DATA:**

Place of application: Indoors

Minimum distance from the illuminated object: 0,1m

Length [mm]: 5000 Width [mm]: 8

#### TECHNICAL DATA:

Rated voltage [V]: 12 DC Rated power [W]: 1m = 4,8

Class of protection against electric shock: III

**Diode type**: LED SMD

Luminous flux [lm]: 1m = 500
Colour temperature: cold white
Colour temperature [K]: 6500
Colour uniformity [SDCM]: ≤6
Colour-rendering index Ra: ≥80
Rated lamp-service life [h]: 15000
Number of on/off cycles: ≥10000