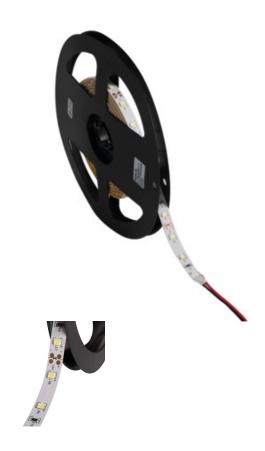

## **24518** LEDS-B 4.8W/M IP00-CW

LED tape

5905339245182

Kanlux LEDS-B are modern strips of decorative character. Perfect for home use where they can create unique arrangements limited by our imagination only. They are characterised by high flexibility, good adhesion and high durability. Depending on the place in which we want to add more light or which we wish to highlight, we can choose the light colour suiting our preferences.

#### **GENERAL DATA:**

Place of application: Indoors

Minimum distance from the illuminated object: 0,1m

Length [mm]: 5000 Width [mm]: 8

#### TECHNICAL DATA:

Rated voltage [V]: 12 DC Rated power [W]: 1m = 4,8

Class of protection against electric shock: III

**Diode type**: LED SMD

Luminous flux [lm]: 1m = 500
Colour temperature: cold white
Colour temperature [K]: 6500
Colour uniformity [SDCM]: ≤6
Colour-rendering index Ra: ≥80
Rated lamp-service life [h]: 15000
Number of on/off cycles: ≥10000