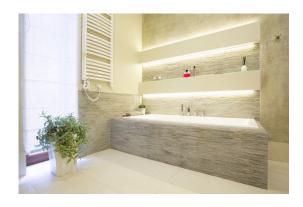

## **24518** LEDS-B 4.8W/M IP00-CW

LED tape

5905339245182

Kanlux LEDS-B are modern strips of decorative character. Perfect for home use where they can create unique arrangements limited by our imagination only. They are characterised by high flexibility, good adhesion and high durability. Depending on the place in which we want to add more light or which we wish to highlight, we can choose the light colour suiting our preferences.