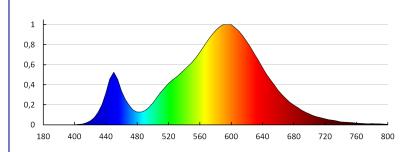

#### TECHNICAL DATA:

Rated voltage [V]: 12 DC Rated power [W]: 1m = 4,8

Class of protection against electric shock: III

**Diode type**: LED SMD

Luminous flux [lm]: 1m = 450
Colour temperature: Warm white
Colour temperature [K]: 3000
Colour uniformity [SDCM]: ≤6
Colour-rendering index Ra: ≥80
Rated lamp-service life [h]: 15000
Number of on/off cycles: ≥10000

Photometry: the results obtained from testing were from a specific sample.