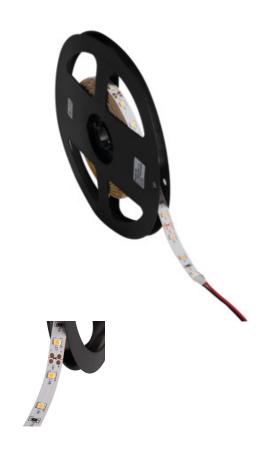

# **24516** LEDS-B 4.8W/M IP00-WW

LED tape

5905339245168

Kanlux LEDS-B are modern strips of decorative character. Perfect for home use where they can create unique arrangements limited by our imagination only. They are characterised by high flexibility, good adhesion and high durability. Depending on the place in which we want to add more light or which we wish to highlight, we can choose the light colour suiting our preferences.

#### **GENERAL DATA:**

Place of application: Indoors

Minimum distance from the illuminated object: 0,1m

Length [mm]: 5000 Width [mm]: 8

#### TECHNICAL DATA:

Rated voltage [V]: 12 DC Rated power [W]: 1m = 4,8

Class of protection against electric shock: III

**Diode type**: LED SMD

Luminous flux [lm]: 1m = 450
Colour temperature: Warm white
Colour temperature [K]: 3000
Colour uniformity [SDCM]: ≤6
Colour-rendering index Ra: ≥80
Rated lamp-service life [h]: 15000
Number of on/off cycles: ≥10000