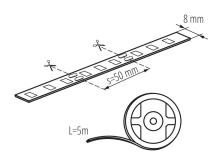

#### **GENERAL DATA:**

Place of application: Indoors

Minimum distance from the illuminated object: 0,1m

Length [mm]: 5000 Width [mm]: 8

#### TECHNICAL DATA:

Rated voltage [V]: 12 DC Rated power [W]: 1m = 4,8

Class of protection against electric shock: III

**Diode type**: LED SMD

Luminous flux [lm]: 1m = 450
Colour temperature: Warm white
Colour temperature [K]: 3000
Colour uniformity [SDCM]: ≤6
Colour-rendering index Ra: ≥80
Rated lamp-service life [h]: 15000
Number of on/off cycles: ≥10000