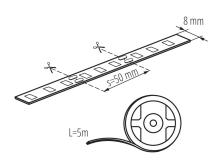

#### **GENERAL DATA:**

Place of application: Indoors and outdoors

Minimum distance from the illuminated object: 0,1m

Length [mm]: 5000 Width [mm]: 8