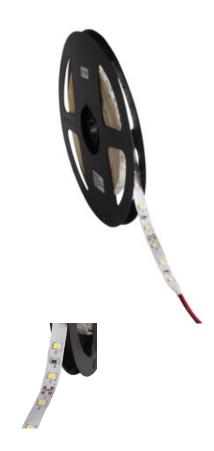

## **24515** LEDS-B 4.8W/M IP65-CW

LED tape

5905339245151

Kanlux LEDS-B are modern strips of decorative character. Perfect for home use where they can create unique arrangements limited by our imagination only. They are characterised by high flexibility, good adhesion and high durability. Depending on the place in which we want to add more light or which we wish to highlight, we can choose the light colour suiting our preferences.

#### **GENERAL DATA:**

Place of application: Indoors and outdoors

Minimum distance from the illuminated object: 0,1m

Length [mm]: 5000 Width [mm]: 8