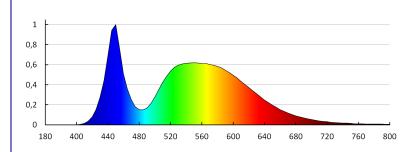

#### TECHNICAL DATA:

Rated voltage [V]: 12 DC Rated power [W]: 1m = 4,8

Class of protection against electric shock: III

Diode type: LED SMD

Luminous flux [lm]: 1m = 450
Colour temperature: cold white
Colour temperature [K]: 6500
Colour uniformity [SDCM]: ≤6
Colour-rendering index Ra: ≥80
Rated lamp-service life [h]: 15000
Number of on/off cycles: ≥10000