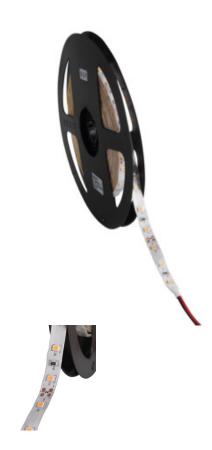

## **24513** LEDS-B 4.8W/M IP65-WW

LED tape

5905339245137

Kanlux LEDS-B are modern strips of decorative character. Perfect for home use where they can create unique arrangements limited by our imagination only. They are characterised by high flexibility, good adhesion and high durability. Depending on the place in which we want to add more light or which we wish to highlight, we can choose the light colour suiting our preferences.

#### **GENERAL DATA:**

Place of application: Indoors and outdoors

Minimum distance from the illuminated object: 0,1m

Length [mm]: 5000 Width [mm]: 8