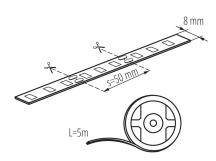

#### **GENERAL DATA:**

Place of application: Indoors and outdoors

Minimum distance from the illuminated object: 0,1m

Length [mm]: 5000 Width [mm]: 8

#### TECHNICAL DATA:

Rated voltage [V]: 12 DC Rated power [W]: 1m = 4,8

Class of protection against electric shock: III

**Diode type**: LED SMD

Luminous flux [Im]: 1m = 400Colour temperature: Warm white Colour temperature [K]: 3000Colour uniformity [SDCM]:  $\leq 6$ Colour-rendering index Ra:  $\geq 80$ Rated lamp-service life [h]: 15000Number of on/off cycles:  $\geq 10000$ 