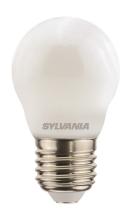

### ToLEDo Retro Ball Satin ToLEDo RT Ball V6 ST 806LM 827 E27 SL 0028093

#### **Product features**

- · Perfect for decorative and general lighting applications and creates a warm ambience similar to traditional lamps
- The versatile ToLEDo Retro ball range is the ideal replacement for halogen and incandescent lamps and perfect for chandeliers and decorative applications
- · Same look, size and functionality as incandescent lamps
- · Omni-directional light distribution
- A++ energy rating
- Gives same sparkling light effect as the incandescent lamp
- Dimensionally identical to incandescent lamps fits all fixtures
- Environment-friendly no mercury and lower CO2 emissions

### PRODUCT OVERVIEW

| Product name               | ToLEDo RT Ball V6 ST 806LM 827 E27 SL |
|----------------------------|---------------------------------------|
| Technology                 | LED                                   |
| Watt (Rated) (W)           | 6                                     |
| Cap/Base                   | E27                                   |
| Fixture rating             | Open                                  |
| General application        | Hospitality, Residential & Consumer   |
| ETIM Class                 | EC001959                              |
| E-number FI                | 4740819                               |
| Warranty                   | 3 years                               |
| Luminous flux (Im)         | 806                                   |
| Colour temperature (K)     | 2700                                  |
| Light colour               | Homelight                             |
| CRI (Ra)                   | 80                                    |
| Wattage (W)                | 6                                     |
| Product Voltage (V)        | 230                                   |
| Average life (Nominal) (h) | 15000                                 |
| Product EAN number         | 5410288280936                         |
|                            |                                       |