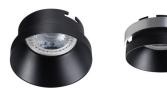

## **29137** SIMEN DSO B/G

Ring for spotlight fittings

5905339291370

Kanlux SIMEN DSO is a fixture which consists of two parts - ring, and body. Our range includes permanent colour sets in classic black and white, and fixtures with silver and gold elements, which will fit in with your interior, where they will become a visible decoration. You can also replace individual elements with other Kanlux SIMEN DSO fixture sets you already have.

**Decorative ring without a ceramic frame**: yes

Replaceable light source: yes

The product is not suitable to be covered with a heat-

insulating material: yes Light source included: no

Height [mm]: 42 Diameter [mm]: 75