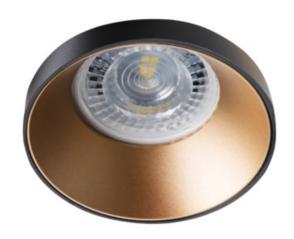

## **29137** SIMEN DSO B/G

Ring for spotlight fittings

5905339291370

Kanlux SIMEN DSO is a fixture which consists of two parts - ring, and body. Our range includes permanent colour sets in classic black and white, and fixtures with silver and gold elements, which will fit in with your interior, where they will become a visible decoration. You can also replace individual elements with other Kanlux SIMEN DSO fixture sets you already have.

### **GENERAL DATA:**

Colour: black/gold

Necessity of using self-shielding lamps: yes Place of assembly: Recessed mount in the ceiling

Place of application: Indoors

Minimum distance from the illuminated object: 0,5m

**Decorative ring without a ceramic frame**: yes

Replaceable light source: yes

The product is not suitable to be covered with a heat-

insulating material: yes Light source included: no

Height [mm]: 42 Diameter [mm]: 75