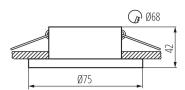

**Decorative ring without a ceramic frame**: yes

Replaceable light source: yes

The product is not suitable to be covered with a heat-

insulating material: yes Light source included: no

Height [mm]: 42 Diameter [mm]: 75

Assembly hole [mm]: Ø68