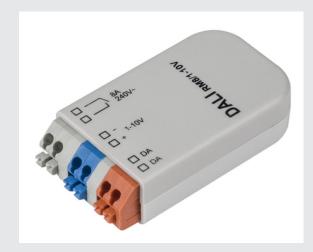

## Dali interface 0-10V and on/off

This interface converts DALI signals into a 1-10V control signal and makes it possible to incorporate operating devices with a control voltage of 1-10V into a DALI system. The power supply of the LED ballast is switched on and off with the aid of the integrated switching relay. DALI Device Type 5 (IEC62386-206) compatible (choice of linear or logarithmic dimming curve / choice of 0-10V or 1-10V output voltage range)