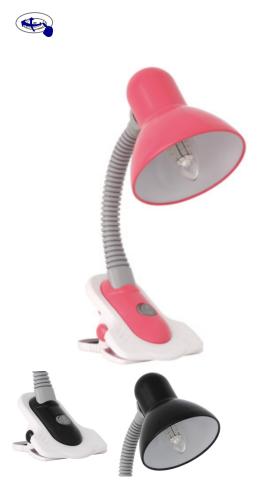

## **07153** SUZI HR-60-PK

Desk lamp

5905339071538

Kanlux SUZI is a simple desk lamp. It is available in several uniform colour versions. Kanlux SUZI has an adjustable arm and a clip thanks to which you can fix the lamp on a desk edge or on a shelf.

#### **GENERAL DATA:**

Colour: pink

**Place of assembly**: On the floor **Place of application**: Indoors

Minimum distance from the illuminated object: 0,2m

On switch: yes

**Replaceable light source**: yes **Light source included**: no

### ADDITIONAL INFORMATION:

- flexible exterior arm
- clip-on installation