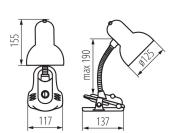

## **07153** SUZI HR-60-PK

Desk lamp

5905339071538







Kanlux SUZI is a simple desk lamp. It is available in several uniform colour versions. Kanlux SUZI has an adjustable arm and a clip thanks to which you can fix the lamp on a desk edge or on a shelf.

#### **GENERAL DATA:**

Colour: pink

**Place of assembly**: On the floor **Place of application**: Indoors

Minimum distance from the illuminated object: 0,2m

On switch: yes

**Replaceable light source**: yes **Light source included**: no

Length [mm]: 117 Width [mm]: 137 Height MAX [mm]: 190 Cable length [m]: 1.5

#### TECHNICAL DATA:

Rated voltage [V]: 220-240 AC Rated frequency [Hz]: 50/60 Maximum power [W]: max 40

Class of protection against electric shock: ||

Lampshade material: steel

**Cap**: E27

The fixture is adapted to the light sources of the

following energy classes: A++