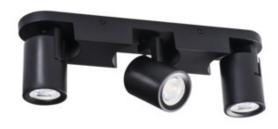

## **29125** LAURIN EL-31 B

Wall & ceiling lighting fitting

5905339291257

Kanlux LAURIN spotlights provide a very large selection of directional ceiling and wall lamps. The simple and minimalist design can be successfully used in many rooms in the house. Free adjustment of the luminous flux direction is an additional advantage of these fixtures.

#### **GENERAL DATA:**

Colour: black

Place of assembly: do nadbudowania na ścianie|do

nadbudowania na suficie **Place of application**: Indoors

Minimum distance from the illuminated object: 0,5m

**Replaceable light source**: yes **Light source included**: no