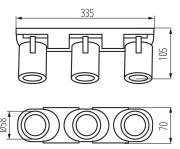

## **29125** LAURIN EL-31 B

Wall & ceiling lighting fitting

5905339291257













Kanlux LAURIN spotlights provide a very large selection of directional ceiling and wall lamps. The simple and minimalist design can be successfully used in many rooms in the house. Free adjustment of the luminous flux direction is an additional advantage of these fixtures.

#### **GENERAL DATA:**

Colour: black

Place of assembly: do nadbudowania na ścianie|do

nadbudowania na suficie **Place of application**: Indoors

Minimum distance from the illuminated object: 0,5m

**Replaceable light source**: yes **Light source included**: no

Length [mm]: 335 Width [mm]: 70 Height [mm]: 108

#### TECHNICAL DATA:

Rated voltage [V]: 220-240 AC Rated frequency [Hz]: 50/60 Maximum power [W]: 3 x max 35

Class of protection against electric shock: |

Light source: PAR16

Cap: GU10

Ambient temperat