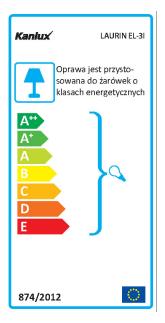

## **29125** LAURIN EL-31 B

Wall & ceiling lighting fitting

5905339291257

Kanlux LAURIN spotlights provide a very large selection of directional ceiling and wall lamps. The simple and minimalist design can be successfully used in many rooms in the house. Free adjustment of the luminous flux direction is an additional advantage of these fixtures.

#### **GENERAL DATA:**

Colour: black

Place of assembly: do nadbudowania na ścianie|do

nadbudowania na suficie **Place of application**: Indoors

Minimum distance from the illuminated object: 0,5m

**Replaceable light source**: yes **Light source included**: no

Length [mm]: 335 Width [mm]: 70 Height [mm]: 108

#### TECHNICAL DATA:

Rated voltage [V]: 220-240 AC Rated frequency [Hz]: 50/60 Maximum power [W]: 3 x max 35

Class of protection against electric shock: |

Light source: PAR16

Cap: GU10

Ambient temperature range to which the product can be

exposed: 5÷25

The fixture is adapted to the light sources of the

following energy classes: A++,A+,A,B,C,D,E

**Enclosure material**: aluminum alloy **Connection type**: Bolt terminal block

Range of sections of wires used [mm²]: 1÷2,5 The fixture is movable horizontally [°]: 310 The fixture is movable vertically [°]: 90